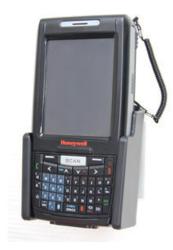

#### **Holder with Tilt-Swivel**

Part #511376

\$49.99

This Holder tilts/angles 15 degrees for optimal viewing. It is a high quality custom made holder with a neat and discreet design. It keeps your device in an upright position for better reception. Easily slide your device in/out of the holder. No more fumbling around for your device. Provides for safer driving when viewing, accessing and operating your device in your vehicle.

#### **Features**

- Custom fit to your bare device
- Includes Tilt-Swivel to angle holder 15 degrees any direction
- Rotate between portrait and landscape view

### Compatibility

• Honeywell Dolphin 7800

## **Image Gallery**



# **Mounting Options**



**Pedestal Mounts** 



**Custom Vehicle Mounts** 



Forklift Mounts