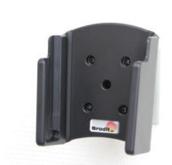

#### **Holder with Tilt-Swivel**

Part #511376

\$49.99

This Holder tilts/angles 15 degrees for optimal viewing. It is a high quality custom made holder with a neat and discreet design. It keeps your device in an upright position for better reception. Easily slide your device in/out of the holder. No more fumbling around for your device. Provides for safer driving when viewing, accessing and operating your device in your vehicle.

#### **Features**

- Custom fit to your bare device
- Includes Tilt-Swivel to angle holder 15 degrees any direction
- Rotate between portrait and landscape view