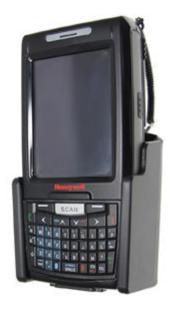

#### **Holder with Tilt-Swivel**

Part #511376

\$49.99

This Holder tilts/angles 15 degrees for optimal viewing. It is a high quality custom made holder with a neat and discreet design. It keeps your device in an upright position for better reception. Easily slide your device in/out of the holder. No more fumbling around for your device. Provides for safer driving when viewing, accessing and operating your device in your vehicle.

#### **Features**

- Custom fit to your bare device
- Includes Tilt-Swivel to angle holder 15 degrees any direction
- Rotate between portrait and landscape view

### Compatibility

• Honeywell Dolphin 7800

## **Image Gallery**



# **Mounting Options**



**Pedestal Mounts** 



**Custom Vehicle Mounts** 



Forklift Mounts