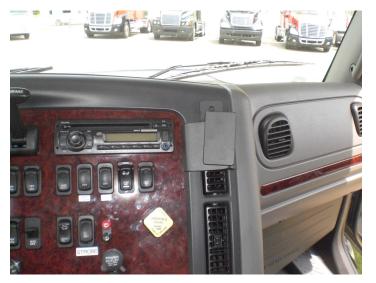

# **Angled Dash Mount**

Part #854788

\$39.99

This ProClip Center Dash Mount is a custom made vehicle specific mount. The ProClip Center Mount is a very sturdy mounting bracket that clips tightly into the seams of the dashboard. No drilling holes or dismantling of the dashboard is required, simply clip on in seconds.

#### **Features**

- · Provides the perfect mounting platform
- · Clips into the seams of the dashboard
- · Easily attach a device holder to the mount
- Secure fit within easy reach from the driver's seat
- No holes or damage to your dashboard