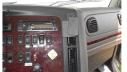

# **Angled Dash Mount**

Part #854788

\$39.99

This ProClip Center Dash Mount is a custom made vehicle specific mount. The ProClip Center Mount is a very sturdy mounting bracket that clips tightly into the seams of the dashboard. No drilling holes or dismantling of the dashboard is required, simply clip on in seconds.

#### **Features**

- · Provides the perfect mounting platform
- · Clips into the seams of the dashboard
- · Easily attach a device holder to the mount
- Secure fit within easy reach from the driver's seat
- No holes or damage to your dashboard