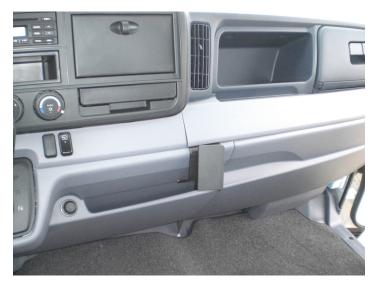

## **Angled Dash Mount**

Part #854789

\$44.99

This ProClip Center Dash Mount is a custom made vehicle specific mount. The ProClip Center Mount is a very sturdy mounting bracket that clips tightly into the seams of the dashboard. No drilling holes or dismantling of the dashboard is required, simply clip on in seconds.

### Compatibility

- Fuso Canter 2010-2017
- Mitsubishi Fuso Canter 2010-2017