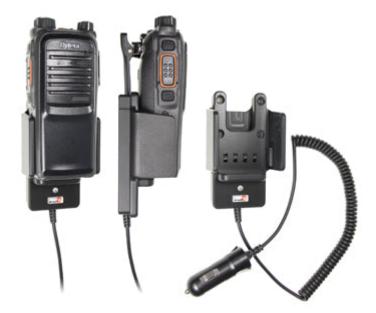

# Vehicle Charging Holder with Cigarette Lighter Plug

Part #530390

# \$139.99

Always keep your battery charged with this high quality Swedish made Two-way Radio Vehicle Charging Holder. It is custom made with a cigarette lighter cable permanently attached to it creating a dock type connection. It provides rapid and trickle charging. The battery can be charged separately in the holder (without the radio). The holder has a LED indicator to show charging status. It works in 12 and 24 volt vehicles. The holder can be used in personal vehicles, commercial vehicles, emergency vehicles, utility vehicles etc., and mounts to any flat surface, console wall or mounting brackets such as vehicle dashboard mounts, floor mounts, pedestal mounts.

#### Compatibility

- HYT PD702
- HYT PD782
- HYT PD785g
- Hytera PD702
- Hytera PD782
- Hytera PD785g