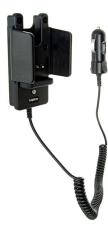

# Vehicle Charging Holder with Cigarette Lighter Plug

Part #530390

# \$139.99

Always keep your battery charged with this high quality Swedish made Two-way Radio Vehicle Charging Holder. It is custom made with a cigarette lighter cable permanently attached to it creating a dock type connection. It provides rapid and trickle charging. The battery can be charged separately in the holder (without the radio). The holder has a LED indicator to show charging status. It works in 12 and 24 volt vehicles. The holder can be used in personal vehicles, commercial vehicles, emergency vehicles, utility vehicles etc., and mounts to any flat surface, console wall or mounting brackets such as vehicle dashboard mounts, floor mounts, pedestal mounts.

#### **Power Specs:**

- Charging cable permanently attached to holder
- Coiled cord length is 19 inch / 49 cm
- Stretched cord length is 55 inch / 139 cm
- Works in 12 / 24 V vehicle power outlets
- Power plug converts from 12 /24 V to 5 V output
- LED illuminated power indicator