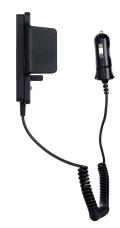

# Vehicle Charging Holder with Cigarette Lighter Plug

Part #530390

# \$139.99

Always keep your battery charged with this high quality Swedish made Two-way Radio Vehicle Charging Holder. It is custom made with a cigarette lighter cable permanently attached to it creating a dock type connection. It provides rapid and trickle charging. The battery can be charged separately in the holder (without the radio). The holder has a LED indicator to show charging status. It works in 12 and 24 volt vehicles. The holder can be used in personal vehicles, commercial vehicles, emergency vehicles, utility vehicles etc., and mounts to any flat surface, console wall or mounting brackets such as vehicle dashboard mounts, floor mounts, pedestal mounts.

#### **Power Specs:**

- Charging cable permanently attached to holder
- Coiled cord length is 19 inch / 49 cm
- Stretched cord length is 55 inch / 139 cm
- Works in 12 / 24 V vehicle power outlets
- Power plug converts from 12 /24 V to 5 V output
- LED illuminated power indicator