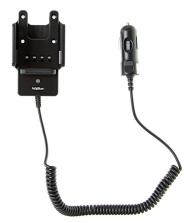

# Vehicle Charging Holder with Cigarette Lighter Plug

Part #530390

# \$139.99

Always keep your battery charged with this high quality Swedish made Two-way Radio Vehicle Charging Holder. It is custom made with a cigarette lighter cable permanently attached to it creating a dock type connection. It provides rapid and trickle charging. The battery can be charged separately in the holder (without the radio). The holder has a LED indicator to show charging status. It works in 12 and 24 volt vehicles. The holder can be used in personal vehicles, commercial vehicles, emergency vehicles, utility vehicles etc., and mounts to any flat surface, console wall or mounting brackets such as vehicle dashboard mounts, floor mounts, pedestal mounts.

#### **Power Specs:**

- Charging cable permanently attached to holder
- Coiled cord length is 19 inch / 49 cm
- Stretched cord length is 55 inch / 139 cm
- Works in 12 / 24 V vehicle power outlets
- Power plug converts from 12 /24 V to 5 V output
- LED illuminated power indicator