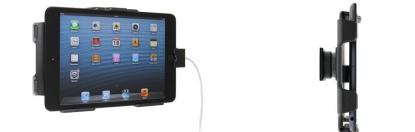

# Holder with Tilt-Swivel for Cable Attachment

Part #514448

This Holder is made to fit the tablet without a case. It is a high quality custom made holder with a neat and discreet design. Easily snap your device in and out of the holder. No more fumbling around for your device in the cup holder or passenger seat. Provides for safer driving when viewing, accessing and operating your device in the vehicle.

#### **Features**

- CABLE NOT INCLUDED
- Only works with the cable that came in the box with the device
- Custom fit to the bare device
- Includes Tilt-Swivel to allow rotation and tilting

#### Compatibility

• Apple iPad mini 1