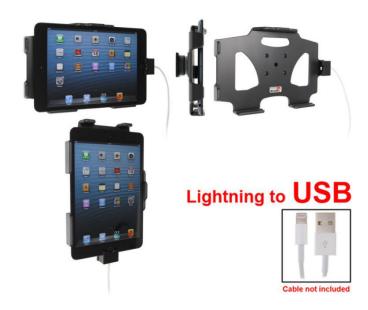

# Holder with Tilt-Swivel for Cable Attachment

Part #514448

This Holder is made to fit the tablet without a case. It is a high quality custom made holder with a neat and discreet design. Easily snap your device in and out of the holder. No more fumbling around for your device in the cup holder or passenger seat. Provides for safer driving when viewing, accessing and operating your device in the vehicle.

#### **Features**

- CABLE NOT INCLUDED
- Only works with the cable that came in the box with the device
- Custom fit to the bare device
- Includes Tilt-Swivel to allow rotation and tilting

#### Compatibility

• Apple iPad mini 1