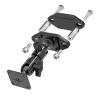

# Holder with Tilt-Swivel for Cable Attachment

Part #514448

This Holder is made to fit the tablet without a case. It is a high quality custom made holder with a neat and discreet design. Easily snap your device in and out of the holder. No more fumbling around for your device in the cup holder or passenger seat. Provides for safer driving when viewing, accessing and operating your device in the vehicle.

#### **Features**

- CABLE NOT INCLUDED
- Only works with the cable that came in the box with the device
- Custom fit to the bare device
- Includes Tilt-Swivel to allow rotation and tilting