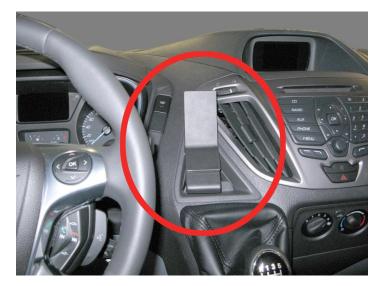

# Ford Transit Center Dash Mount

Part #854857

\$39.99

This ProClip Center Dash Mount is a custom-made vehicle-specific mount. The ProClip Center Mount is a very sturdy mounting bracket that clips tightly into the seams of the dashboard. No drilling holes or dismantling of the dashboard is required, simply clip on in seconds.

#### Device Holder NOT included, sold separately.

**Notice:** Consider how the device, or horizontal position, will fit the location and could interfere with other vehicle functions.

For devices larger or heavier than a smartphone see our extra-strength mounts.