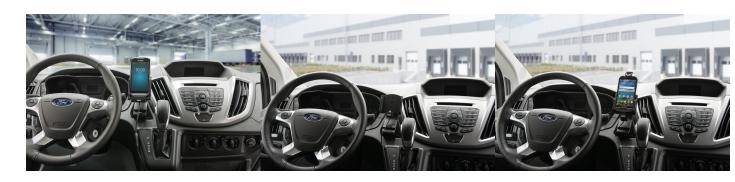

or dismantling of the dashboard is required, simply clip on in seconds.

#### Device Holder NOT included, sold separately.

**Notice:** Consider how the device, or horizontal position, will fit the location and could interfere with other vehicle functions.

For devices larger or heavier than a smartphone see our extra-strength mounts.

#### **Features**

- Provides the perfect mounting platform
- · Clips into the seams of the dashboard
- Easily attach a device holder to the mount
- Secure fit within easy reach from the driver's seat
- No holes or damage to your dashboard

#### Compatibility

- Coachman Explorer Crossfit 2018-2019
- Coachman Orion 2018-2019
- Ford Transit 2014-2019
- Winnebago Fuse 2018-2019
- Winnebago Paseo 2018-2019

#### **Specifications**

base

## **Image Gallery**



## **Mounting Options**







**Custom Vehicle Mounts** 



Forklift Mounts