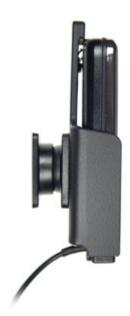

# **Charging Holder with Cigarette Lighter Plug**

Part #512276

\$129.99

Always keep your battery fully charged with this high quality custom made holder. This charging holder is a cradle style mount custom made for a perfect fit with your device. It has a dock connector for easy connection of the device to the holder and a coiled power cord with a cigarette lighter plug for connection to a power outlet in the vehicle. The Holder angles 15 degrees for optimal viewing and can swivel 360 degrees. The holder comes with the AMPS hole pattern for quick attachment to any flat surface or mounting brackets such as vehicle dashboard mounts, pedestal mounts or handlebar mounts. Easily slide your device in/out of the holder. No more fumbling around for your device. Provides for safer driving when viewing, accessing and operating your device in your vehicle.

#### **Features**

- Custom fit to your bare device
- Includes Tilt-Swivel to angle holder 15 degrees any direction
- Rotate between portrait and landscape view