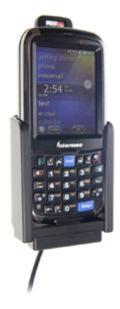

# **Charging Holder with Cigarette Lighter Plug**

Part #512276

\$129.99

Always keep your battery fully charged with this high quality custom made holder. This charging holder is a cradle style mount custom made for a perfect fit with your device. It has a dock connector for easy connection of the device to the holder and a coiled power cord with a cigarette lighter plug for connection to a power outlet in the vehicle. The Holder angles 15 degrees for optimal viewing and can swivel 360 degrees. The holder comes with the AMPS hole pattern for quick attachment to any flat surface or mounting brackets such as vehicle dashboard mounts, pedestal mounts or handlebar mounts. Easily slide your device in/out of the holder. No more fumbling around for your device. Provides for safer driving when viewing, accessing and operating your device in your vehicle.

#### **Features**

- Custom fit to your bare device
- Includes Tilt-Swivel to angle holder 15 degrees any direction
- Rotate between portrait and landscape view