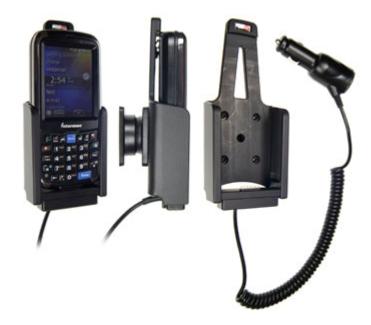

# **Charging Holder with Cigarette Lighter Plug**

Part #512276

\$129.99

Always keep your battery fully charged with this high quality custom made holder. This charging holder is a cradle style mount custom made for a perfect fit with your device. It has a dock connector for easy connection of the device to the holder and a coiled power cord with a cigarette lighter plug for connection to a power outlet in the vehicle. The Holder angles 15 degrees for optimal viewing and can swivel 360 degrees. The holder comes with the AMPS hole pattern for quick attachment to any flat surface or mounting brackets such as vehicle dashboard mounts, pedestal mounts or handlebar mounts. Easily slide your device in/out of the holder. No more fumbling around for your device. Provides for safer driving when viewing, accessing and operating your device in your vehicle.

#### **Power Specs:**

- Charging cable permanently attached to holder
- Coiled cord length is 19 inch / 49 cm
- Stretched cord length is 55 inch / 139 cm
- Works in 12 / 24 V vehicle power outlets
- Power plug converts from 12 /24 V to 5 V output
- LED illuminated power indicator