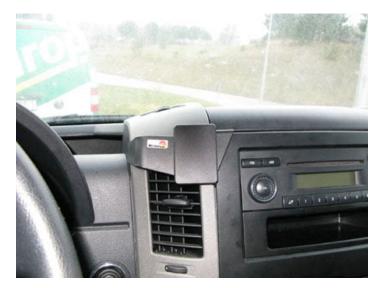

## **Extra-Strength Dash Mount**

Part #213456

\$44.99

This ProClip Center Dash Mount is a custom made vehicle specific mount. The ProClip Center Mount is a very sturdy mounting bracket that clips tightly into the seams of the dashboard. No drilling holes or dismantling of the dashboard is required, simply clip on in seconds.

#### Device Holder NOT included, sold separately.

**Notice:** Consider how the device, or horizontal position, will fit the location and could interfere with other vehicle functions.