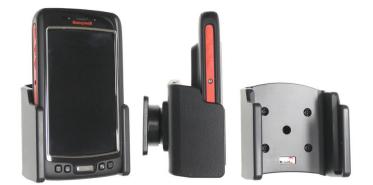

# Holder with Tilt-Swivel

Part #511539

\$54.99

This Holder tilts/angles 15 degrees for optimal viewing. It is a high quality custom made holder with a neat and discreet design. It keeps your device in an upright position for better reception. Easily slide your device in/out of the holder. No more fumbling around for your device. Provides for safer driving when viewing, accessing and operating your device in your vehicle. The holder comes with the AMPS hole pattern for quick attachment to any flat surface or mounting brackets such as vehicle dashboard mounts, floor mounts, pedestal mounts or handlebar mounts.

#### **Features**

- Custom fit to your bare device
- Includes Tilt-Swivel to angle holder 15 degrees
  any direction
- Rotate between portrait and landscape view