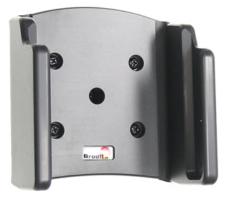

# Holder with Tilt-Swivel

Part #511539

\$54.99

This Holder tilts/angles 15 degrees for optimal viewing. It is a high quality custom made holder with a neat and discreet design. It keeps your device in an upright position for better reception. Easily slide your device in/out of the holder. No more fumbling around for your device. Provides for safer driving when viewing, accessing and operating your device in your vehicle. The holder comes with the AMPS hole pattern for quick attachment to any flat surface or mounting brackets such as vehicle dashboard mounts, floor mounts, pedestal mounts or handlebar mounts.

#### **Features**

- Custom fit to your bare device
- Includes Tilt-Swivel to angle holder 15 degrees
  any direction
- Rotate between portrait and landscape view