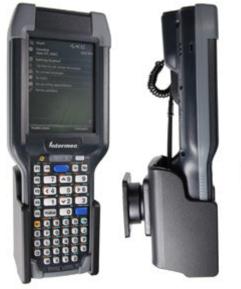

#### **Holder with Tilt-Swivel**

Part #511352

\$49.99

This Holder tilts/angles 15 degrees for optimal viewing. It is a high quality custom made holder with a neat and discreet design. It keeps your device in an upright position for better reception. Easily slide your device in/out of the holder. No more fumbling around for your device. Provides for safer driving when viewing, accessing and operating your device in your vehicle.

#### **Features**

- Custom fit to your bare device
- Includes Tilt-Swivel to angle holder 15 degrees any direction
- Rotate between portrait and landscape view

### Compatibility

- Honeywell Intermec CK3
- Intermec CK3