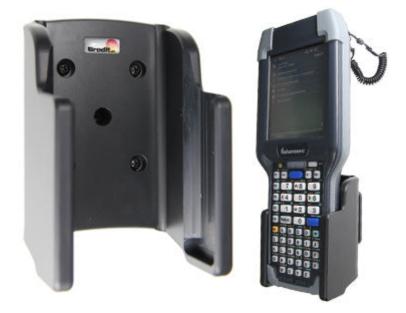

#### **Holder with Tilt-Swivel**

Part #511352

\$49.99

This Holder tilts/angles 15 degrees for optimal viewing. It is a high quality custom made holder with a neat and discreet design. It keeps your device in an upright position for better reception. Easily slide your device in/out of the holder. No more fumbling around for your device. Provides for safer driving when viewing, accessing and operating your device in your vehicle.

#### **Features**

- Custom fit to your bare device
- Includes Tilt-Swivel to angle holder 15 degrees any direction
- Rotate between portrait and landscape view

### Compatibility

- Honeywell Intermec CK3
- Intermec CK3