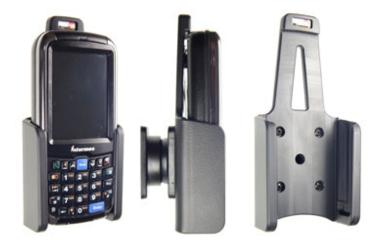

### **Holder with Tilt-Swivel**

Part #511276

\$54.99

This Holder tilts/angles 15 degrees for optimal viewing. It is a high quality custom made holder with a neat and discreet design. It keeps your device in an upright position for better reception. Easily slide your device in/out of the holder. No more fumbling around for your device. Provides for safer driving when viewing, accessing and operating your device in your vehicle.

#### **Features**

- Custom fit to your bare device
- Includes Tilt-Swivel to angle holder 15 degrees any direction
- Rotate between portrait and landscape view

## Compatibility

• Intermec CS40