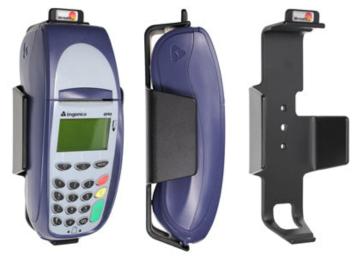

## **Standard Holder**

Part #510002

\$49.99

This is a high quality custom made holder with a neat and discreet design. It keeps your device in an upright position for better viewing and reception. Easily slide your device in/out of the holder. No more fumbling around for your device. Provides for safer driving when viewing, accessing and operating your device in your vehicle. The holder comes with the AMPS hole pattern for quick attachment to any flat surface or mounting brackets such as vehicle dashboard mounts, floor mounts, pedestal mounts or handlebar mounts.

#### **Features**

- Custom fit to your bare device
- Includes Tilt-Swivel to angle holder 15 degrees
  any direction
- Rotate between portrait and landscape view

Standard website promos do not apply to this item.

### Compatibility

• Ingenico i7910