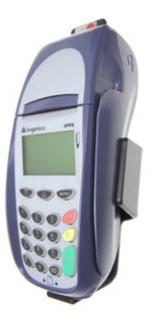

99

This Cradle tilts/angles 15 degrees for optimal viewing. It is a high quality custom made cradle with a neat and discreet design. It keeps your device in an upright position for better reception. Easily slide your device in/out of the cradle. No more fumbling around for your device. Provides for safer driving when viewing, accessing and operating your device in your vehicle. The cradle comes with the AMPS hole pattern for quick attachment to any flat surface or mounting brackets such as vehicle dashboard mounts, floor mounts, pedestal mounts or handlebar mounts.

#### **Features**

- Custom fit to your bare device
- Includes Tilt-Swivel to angle cradle 15 degrees
  any direction
- Rotate between portrait and landscape view

#### Compatibility

• Ingenico i7910

#### **Image Gallery**



### **Mounting Options**



**Pedestal Mounts** 



**Custom Vehicle Mounts** 



Forklift Mounts