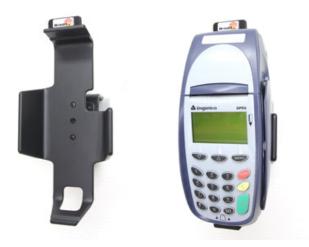

## **Holder with Tilt-Swivel**

Part #511002

\$59.99

This Cradle tilts/angles 15 degrees for optimal viewing. It is a high quality custom made cradle with a neat and discreet design. It keeps your device in an upright position for better reception. Easily slide your device in/out of the cradle. No more fumbling around for your device. Provides for safer driving when viewing, accessing and operating your device in your vehicle. The cradle comes with the AMPS hole pattern for quick attachment to any flat surface or mounting brackets such as vehicle dashboard mounts, floor mounts, pedestal mounts or handlebar mounts.

#### **Features**

- Custom fit to your bare device
- Includes Tilt-Swivel to angle cradle 15 degrees
  any direction
- Rotate between portrait and landscape view

#### Compatibility

• Ingenico i7910