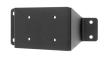

#### **Holder with Tilt-Swivel**

Part #511203

\$64.99

This Holder tilts/angles 15 degrees for optimal viewing. It is a high quality custom made holder with a neat and discreet design. It keeps your device in an upright position for better reception. Easily slide your device in/out of the holder. No more fumbling around for your device. Provides for safer driving when viewing, accessing and operating your device in your vehicle. The holder comes with the AMPS hole pattern for quick attachment to any flat surface or mounting brackets such as vehicle dashboard mounts, floor mounts, pedestal mounts or handlebar mounts.