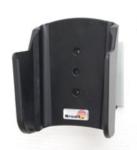

#### **Holder with Tilt-Swivel**

Part #511203

\$64.99

This Holder tilts/angles 15 degrees for optimal viewing. It is a high quality custom made holder with a neat and discreet design. It keeps your device in an upright position for better reception. Easily slide your device in/out of the holder. No more fumbling around for your device. Provides for safer driving when viewing, accessing and operating your device in your vehicle. The holder comes with the AMPS hole pattern for quick attachment to any flat surface or mounting brackets such as vehicle dashboard mounts, floor mounts, pedestal mounts or handlebar mounts.

#### **Features**

- Custom fit to your bare device
- Includes Tilt-Swivel to angle holder 15 degrees any direction
- Rotate between portrait and landscape view