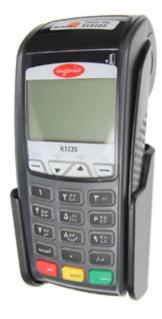

$64.99

This Holder tilts/angles 15 degrees for optimal viewing. It is a high quality custom made holder with a neat and discreet design. It keeps your device in an upright position for better reception. Easily slide your device in/out of the holder. No more fumbling around for your device. Provides for safer driving when viewing, accessing and operating your device in your vehicle. The holder comes with the AMPS hole pattern for quick attachment to any flat surface or mounting brackets such as vehicle dashboard mounts, floor mounts, pedestal mounts or handlebar mounts.

#### **Features**

- Custom fit to your bare device
- Includes Tilt-Swivel to angle holder 15 degrees any direction
- Rotate between portrait and landscape view

### Compatibility

• Ingenico ICT220

## **Image Gallery**



# **Mounting Options**



Pedestal Mounts



**Custom Vehicle Mounts** 



Forklift Mounts