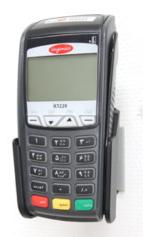

#### **Holder with Tilt-Swivel**

Part #511203

\$64.99

This Holder tilts/angles 15 degrees for optimal viewing. It is a high quality custom made holder with a neat and discreet design. It keeps your device in an upright position for better reception. Easily slide your device in/out of the holder. No more fumbling around for your device. Provides for safer driving when viewing, accessing and operating your device in your vehicle. The holder comes with the AMPS hole pattern for quick attachment to any flat surface or mounting brackets such as vehicle dashboard mounts, floor mounts, pedestal mounts or handlebar mounts.

#### **Features**

- Custom fit to your bare device
- Includes Tilt-Swivel to angle holder 15 degrees any direction
- Rotate between portrait and landscape view

### Compa