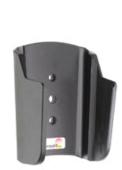

### **Standard Holder**

Part #510203

\$54.99

This is a high quality custom made holder with a neat and discreet design. It keeps your device in an upright position for better viewing and reception. Easily slide your device in/out of the holder. No more fumbling around for your device. Provides for safer driving when viewing, accessing and operating your device in your vehicle. The holder comes with the AMPS hole pattern for quick attachment to any flat surface or mounting brackets such as vehicle dashboard mounts, floor mounts, pedestal mounts or handlebar mounts.

#### **Features**

- Custom fit to your bare device
- Includes Tilt-Swivel to angle holder 15 degrees any direction
- Rotate between portrait and landscape view