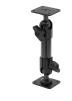

### **Standard Holder**

Part #510203

\$54.99

This is a high quality custom made holder with a neat and discreet design. It keeps your device in an upright position for better viewing and reception. Easily slide your device in/out of the holder. No more fumbling around for your device. Provides for safer driving when viewing, accessing and operating your device in your vehicle. The holder comes with the AMPS hole pattern for quick attachment to any flat surface or mounting brackets such as vehicle dashboard mounts, floor mounts, pedestal mounts or handlebar mounts.

#### **Features**

- Custom fit to your bare device
- Includes Tilt-Swivel to angle holder 15 degrees any direction
- Rotate between portrait and landscape view

## Compatibility

• Ingenico ICT220

# **Mounting Options**







**Custom Vehicle Mounts** 



Forklift Mounts