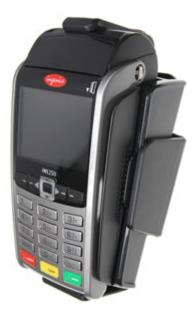

es for optimal viewing. It is a high quality custom made cradle with a neat and discreet design. It keeps your device in an upright position for better reception. Easily slide your device in/out of the cradle. No more fumbling around for your device. Provides for safer driving when viewing, accessing and operating your device in your vehicle. The cradle comes with the AMPS hole pattern for quick attachment to any flat surface or mounting brackets such as vehicle dashboard mounts, floor mounts, pedestal mounts or handlebar mounts.

#### **Features**

- Custom fit to your bare device
- Includes Tilt-Swivel to angle cradle 15 degrees
  any direction
- Rotate between portrait and landscape view

#### Compatibility

- Ingenico IPP 350
- Ingenico iWL220
- Ingenico iWL250

### **Image Gallery**



## **Mounting Options**



**Pedestal Mounts** 



**Custom Vehicle Mounts** 



Forklift Mounts