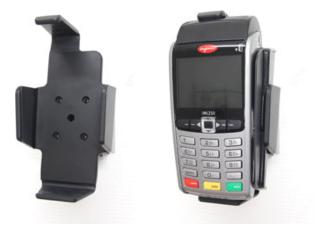

## Holder with Tilt-Swivel

Part #511319

\$79.99

This Cradle tilts/angles 15 degrees for optimal viewing. It is a high quality custom made cradle with a neat and discreet design. It keeps your device in an upright position for better reception. Easily slide your device in/out of the cradle. No more fumbling around for your device. Provides for safer driving when viewing, accessing and operating your device in your vehicle. The cradle comes with the AMPS hole pattern for quick attachment to any flat surface or mounting brackets such as vehicle dashboard mounts, floor mounts, pedestal mounts or handlebar mounts.

#### **Features**

- Custom fit to your bare device
- Includes Tilt-Swivel to angle cradle 15 degrees
  any direction
- Rotate between portrait and landscape view

#### Compatibility

- Ingenico IPP 350
- Ingenico iWL220
- Ingenico iWL250