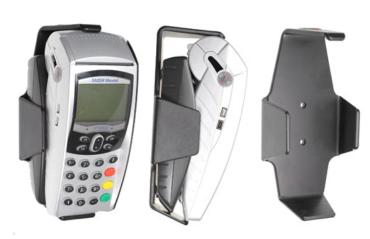

#### **Standard Holder**

Part #213425

\$29.99

This is a high quality custom made cradle with a neat and discreet design. It keeps your device in an upright position for better viewing and reception. Easily slide your device in/out of the cradle. No more fumbling around for your device. Provides for safer driving when viewing, accessing and operating your device in your vehicle. The cradle comes with the AMPS hole pattern for quick attachment to any flat surface or mounting brackets such as vehicle dashboard mounts, floor mounts, pedestal mounts or handlebar mounts.

#### **Features**

- Custom fit to your bare device
- Includes Tilt-Swivel to angle cradle 15 degrees any direction
- Rotate between portrait and landscape view