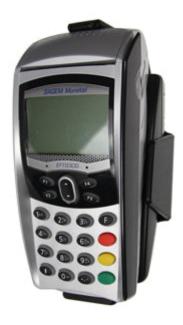

### **Standard Holder**

Part #213425

\$29.99

This is a high quality custom made cradle with a neat and discreet design. It keeps your device in an upright position for better viewing and reception. Easily slide your device in/out of the cradle. No more fumbling around for your device. Provides for safer driving when viewing, accessing and operating your device in your vehicle. The cradle comes with the AMPS hole pattern for quick attachment to any flat surface or mounting brackets such as vehicle dashboard mounts, floor mounts, pedestal mounts or handlebar mounts.

#### **Features**

- Custom fit to your bare device
- Includes Tilt-Swivel to angle cradle 15 degrees any direction
- Rotate between portrait and landscape view

### Compatibility

• Sagem Monetel 930G

## **Image Gallery**



# **Mounting Options**



**Pedestal Mounts** 



**Custom Vehicle Mounts** 



Forklift Mounts