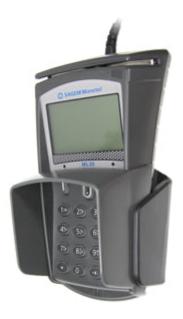

holder with a neat and discreet design. It keeps your device in an upright position for better reception. Easily slide your device in/out of the holder. No more fumbling around for your device. Provides for safer driving when viewing, accessing and operating your device in your vehicle. The holder comes with the AMPS hole pattern for quick attachment to any flat surface or mounting brackets such as vehicle dashboard mounts, floor mounts, pedestal mounts or handlebar mounts.

Standard website promos do not apply to this item.

## Features

- Custom fit to your bare device
- Includes Tilt-Swivel to angle holder 15 degrees any direction
- Rotate between portrait and landscape view

Standard website promos do not apply to this item.

## Compatibility

Sagem Monetel ML30

## **Image Gallery**



## **Mounting Options**



**Pedestal Mounts** 



**Custom Vehicle Mounts** 



Forklift Mounts