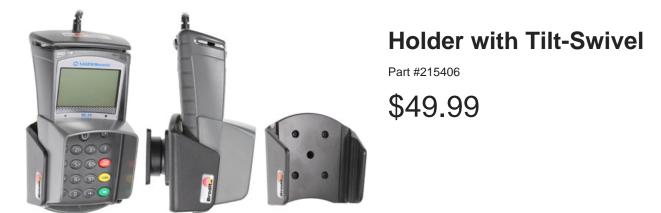

This Holder tilts/angles 15 degrees for optimal viewing. It is a high quality custom made holder with a neat and discreet design. It keeps your device in an upright position for better reception. Easily slide your device in/out of the holder. No more fumbling around for your device. Provides for safer driving when viewing, accessing and operating your device in your vehicle. The holder comes with the AMPS hole pattern for quick attachment to any flat surface or mounting brackets such as vehicle dashboard mounts, floor mounts, pedestal mounts or handlebar mounts.

## Features

- Custom fit to your bare device
- Includes Tilt-Swivel to angle holder 15 degrees any direction
- Rotate between portrait and landscape view

Standard website promos do not apply to this item.

## Compatibility

Sagem Monetel ML30