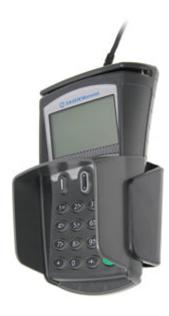

#### **Standard Holder**

Part #215377

\$29.99

This is a high quality custom made holder with a neat and discreet design. It keeps your device in an upright position for better viewing and reception. Easily slide your device in/out of the holder. No more fumbling around for your device. Provides for safer driving when viewing, accessing and operating your device in your vehicle. The holder comes with the AMPS hole pattern for quick attachment to any flat surface or mounting brackets such as vehicle dashboard mounts, floor mounts, pedestal mounts or handlebar mounts.

#### **Features**

- Custom fit to your bare device
- Does not angle or rotate; providing a solid mounting platform
- Combine with a ProClip vehicle mount for a full mounting solution

### Compatibility

• Sagem Monetel ML30