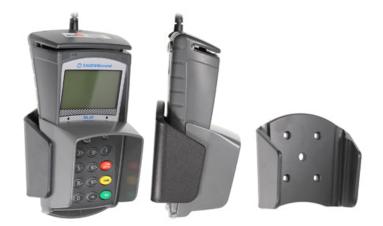

#### **Standard Holder**

Part #215377

\$29.99

This is a high quality custom made holder with a neat and discreet design. It keeps your device in an upright position for better viewing and reception. Easily slide your device in/out of the holder. No more fumbling around for your device. Provides for safer driving when viewing, accessing and operating your device in your vehicle. The holder comes with the AMPS hole pattern for quick attachment to any flat surface or mounting brackets such as vehicle dashboard mounts, floor mounts, pedestal mounts or handlebar mounts.

#### **Features**

- Custom fit to your bare device
- Does not angle or rotate; providing a solid mounting platform
- Combine with a ProClip vehicle mount for a full mounting solution

### Compatibility

• Sagem Monetel ML30