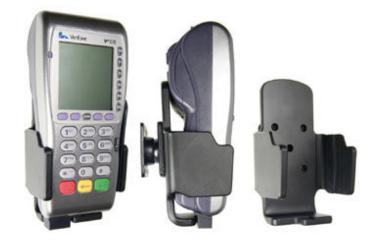

## **Holder with Tilt-Swivel**

Part #245314

\$49.99

This Cradle tilts/angles 15 degrees for optimal viewing. It is a high quality custom made cradle with a neat and discreet design. It keeps your device in an upright position for better reception. Easily slide your device in/out of the cradle. No more fumbling around for your device. Provides for safer driving when viewing, accessing and operating your device in your vehicle. The cradle comes with the AMPS hole pattern for quick attachment to any flat surface or mounting brackets such as vehicle dashboard mounts, floor mounts, pedestal mounts or handlebar mounts.

## **Features**

- Custom fit to your bare device
- Includes Tilt-Swivel to angle cradle 15 degrees
  any direction
- Rotate between portrait and landscape view

## Compatibility

• VeriFone VX 670