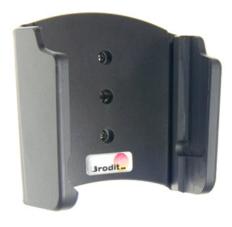

### **Holder with Tilt-Swivel**

Part #511310

\$54.99

This Cradle tilts/angles 15 degrees for optimal viewing. It is a high quality custom made cradle with a neat and discreet design. It keeps your device in an upright position for better reception. Easily slide your device in/out of the cradle. No more fumbling around for your device. Provides for safer driving when viewing, accessing and operating your device in your vehicle. The cradle comes with the AMPS hole pattern for quick attachment to any flat surface or mounting brackets such as vehicle dashboard mounts, floor mounts, pedestal mounts or handlebar mounts.

#### **Features**

- Custom fit to your bare device
- Includes Tilt-Swivel to angle cradle 15 degrees any direction
- Rotate between portrait and landscape view