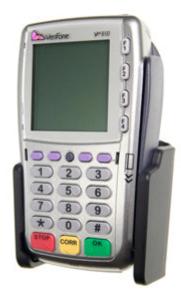

### **Holder with Tilt-Swivel**

Part #511310

\$54.99

This Cradle tilts/angles 15 degrees for optimal viewing. It is a high quality custom made cradle with a neat and discreet design. It keeps your device in an upright position for better reception. Easily slide your device in/out of the cradle. No more fumbling around for your device. Provides for safer driving when viewing, accessing and operating your device in your vehicle. The cradle comes with the AMPS hole pattern for quick attachment to any flat surface or mounting brackets such as vehicle dashboard mounts, floor mounts, pedestal mounts or handlebar mounts.

### Compatibility

• VeriFone VX 810