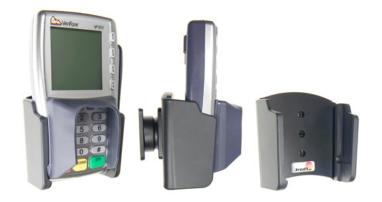

### **Holder with Tilt-Swivel**

Part #511310

\$54.99

This Cradle tilts/angles 15 degrees for optimal viewing. It is a high quality custom made cradle with a neat and discreet design. It keeps your device in an upright position for better reception. Easily slide your device in/out of the cradle. No more fumbling around for your device. Provides for safer driving when viewing, accessing and operating your device in your vehicle. The cradle comes with the AMPS hole pattern for quick attachment to any flat surface or mounting brackets such as vehicle dashboard mounts, floor mounts, pedestal mounts or handlebar mounts.

### Compatibility

• VeriFone VX 810