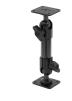

## **Features**

- Custom fit to your bare device
- Includes Tilt-Swivel to angle cradle 15 degrees any direction
- Rotate between portrait and landscape view

## **Mounting Options**

**Custom Vehicle Mounts** 

Forklift Mounts