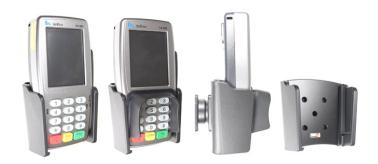

## **Holder with Tilt-Swivel**

Part #511311

\$54.99

This Cradle tilts/angles 15 degrees for optimal viewing. It is a high quality custom made cradle with a neat and discreet design. It keeps your device in an upright position for better reception. Easily slide your device in/out of the cradle. No more fumbling around for your device. Provides for safer driving when viewing, accessing and operating your device in your vehicle. The cradle comes with the AMPS hole pattern for quick attachment to any flat surface or mounting brackets such as vehicle dashboard mounts, floor mounts, pedestal mounts or handlebar mounts.

## **Compatibility**

VeriFone VX 820