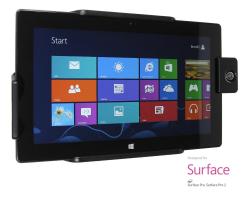

This Cradle is made to fit the tablet without a case. It is a high quality custom made cradle with a neat and discreet design. Easily snap your device in and out of the cradle. No more fumbling around for your device in the cup cradle or passenger seat. Provides for safer driving when viewing, accessing and operating your device in the vehicle.

## **Features**

- Key lock for security of tablet
- Custom fit to tablet
- Includes Tilt-Swivel to angle cradle 15 degrees
  any direction
- Rotate between portrait and landscape view

## Compatibility

- Microsoft Surface Pro
- Microsoft Surface Pro 2