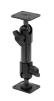

## **Features**

- Key lock for security of tablet
- Custom fit to tablet
- Includes Tilt-Swivel to angle cradle 15 degrees
  any direction
- Rotate between portrait and landscape view