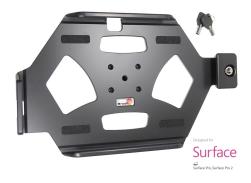

This Cradle is made to fit the tablet without a case. It is a high quality custom made cradle with a neat and discreet design. Easily snap your device in and out of the cradle. No more fumbling around for your device in the cup cradle or passenger seat. Provides for safer driving when viewing, accessing and operating your device in the vehicle.

## **Features**

- Key lock for security of tablet
- Custom fit to tablet
- Includes Tilt-Swivel to angle cradle 15 degrees
  any direction
- Rotate between portrait and landscape view

## Compatibility

- Microsoft Surface Pro
- Microsoft Surface Pro 2