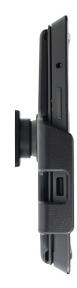

## **Features**

- Key lock for security of tablet
- Custom fit to tablet
- Includes Tilt-Swivel to angle cradle 15 degrees
  any direction
- Rotate between portrait and landscape view

## Compatibility

- Microsoft Surface Pro
- Microsoft Surface Pro 2