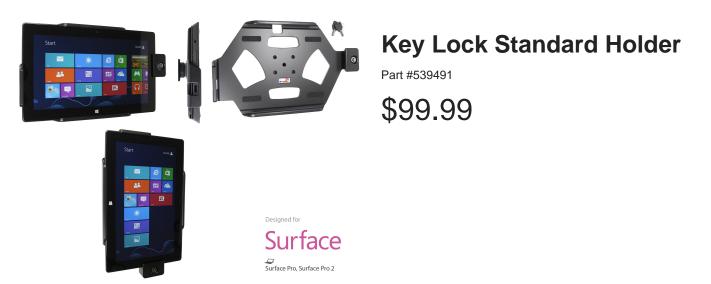

This Cradle is made to fit the tablet without a case. It is a high quality custom made cradle with a neat and discreet design. Easily snap your device in and out of the cradle. No more fumbling around for your device in the cup cradle or passenger seat. Provides for safer driving when viewing, accessing and operating your device in the vehicle.

## **Features**

- Key lock for security of tablet
- Custom fit to tablet
- Includes Tilt-Swivel to angle cradle 15 degrees
  any direction
- Rotate between portrait and landscape view

## Compatibility

- Microsoft Surface Pro
- Microsoft Surface Pro 2