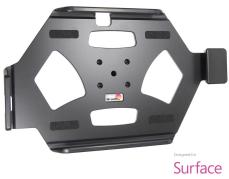

This Cradle is made to fit the tablet without a case. It is a high quality custom made cradle with a neat and discreet design. Easily snap your device in and out of the cradle. No more fumbling around for your device in the cup cradle or passenger seat. Provides for safer driving when viewing, accessing and operating your device in the vehicle.

## **Features**

- Spring lock for quick release of tablet
- Custom fit to tablet
- Includes Tilt-Swivel to angle cradle 15 degrees
  any direction
- Rotate between portrait and landscape view

## Compatibility

- Microsoft Surface Pro
- Microsoft Surface Pro 2