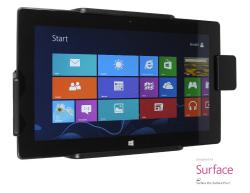

This Cradle is made to fit the tablet without a case. It is a high quality custom made cradle with a neat and discreet design. Easily snap your device in and out of the cradle. No more fumbling around for your device in the cup cradle or passenger seat. Provides for safer driving when viewing, accessing and operating your device in the vehicle.

## **Features**

- Spring lock for quick release of tablet
- Custom fit to tablet
- Includes Tilt-Swivel to angle cradle 15 degrees
  any direction
- Rotate between portrait and landscape view