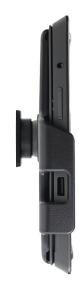

## **Features**

- Spring lock for quick release of tablet
- Custom fit to tablet
- Includes Tilt-Swivel to angle cradle 15 degrees
  any direction
- Rotate between portrait and landscape view