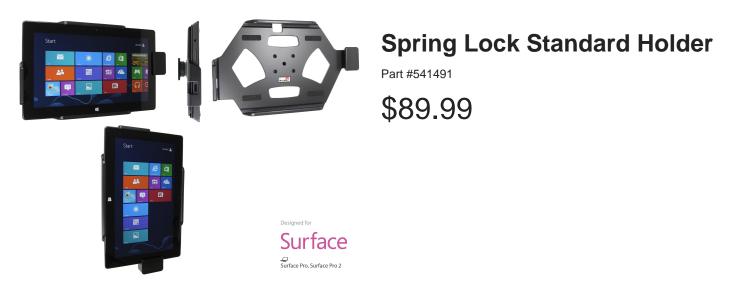

This Cradle is made to fit the tablet without a case. It is a high quality custom made cradle with a neat and discreet design. Easily snap your device in and out of the cradle. No more fumbling around for your device in the cup cradle or passenger seat. Provides for safer driving when viewing, accessing and operating your device in the vehicle.

## **Features**

- Spring lock for quick release of tablet
- Custom fit to tablet
- Includes Tilt-Swivel to angle cradle 15 degrees
  any direction
- Rotate between portrait and landscape view

## Compatibility

- Microsoft Surface Pro
- Microsoft Surface Pro 2