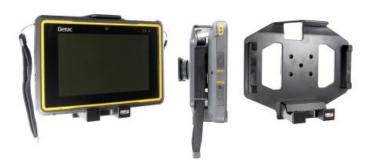

### **Standard Holder**

Part #530480

\$129.99

This cradle is designed for a perfect fit with the Getac ZX70 / Z710 tablet. The slender lightweight profile of the cradle allows the user to conveniently mount it within the vehicle optimizing accessibility and operation. This increases user efficiency and reduces the potential for damage to the tablet.

### Compatibility

- Getac ZX70 / Z710
- Getac ZX70 / Z710