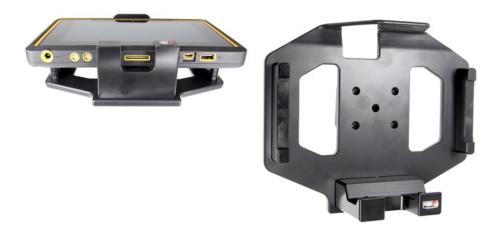

### **Standard Holder**

Part #530480

\$129.99

This cradle is designed for a perfect fit with the Getac ZX70 / Z710 tablet. The slender lightweight profile of the cradle allows the user to conveniently mount it within the vehicle optimizing accessibility and operation. This increases user efficiency and reduces the potential for damage to the tablet.

#### **Features**

- Custom fit to your bare device
- Includes Tilt-Swivel to angle cradle 15 degrees any direction
- Rotate between portrait and landscape view