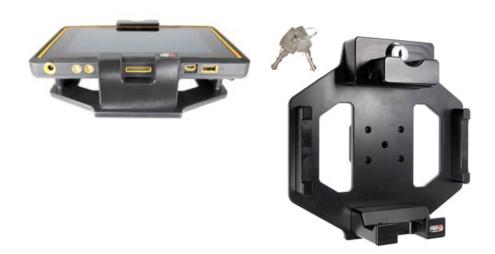

# Standard Holder with Key Lock

Part #535480

\$214.99

Always keep your battery fully charged with this high quality custom made cradle. This Cradle is made to fit the tablet without a case. It is high quality custom with a neat and discreet design. Easily snap your device in and out of the cradle. No more fumbling around for your device in the cup cradle or passenger seat. Provides for safer driving when viewing, accessing and operating your device in the vehicle.

#### **Features**

- · Key lock for security of tablet
- Custom fit to tablet
- Includes Tilt-Swivel to angle cradle 15 degrees any direction
- Rotate between portrait and landscape view

### Compatibility

- Getac ZX70 / Z710
- Getac ZX70 / Z710