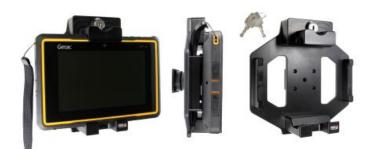

# Standard Holder with Key Lock

Part #535480

\$214.99

Always keep your battery fully charged with this high quality custom made cradle. This Cradle is made to fit the tablet without a case. It is high quality custom with a neat and discreet design. Easily snap your device in and out of the cradle. No more fumbling around for your device in the cup cradle or passenger seat. Provides for safer driving when viewing, accessing and operating your device in the vehicle.

#### **Features**

- · Key lock for security of tablet
- Custom fit to tablet
- Includes Tilt-Swivel to angle cradle 15 degrees any direction
- Rotate between portrait and landscape view

### Compatibility

- Getac ZX70 / Z710
- Getac ZX70 / Z710