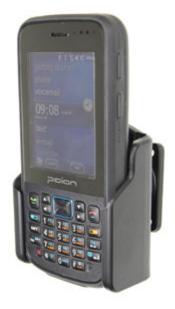

#### **Holder with Tilt-Swivel**

Part #511508

\$54.99

This Holder tilts/angles 15 degrees for optimal viewing. It is a high quality custom made holder with a neat and discreet design. It keeps your device in an upright position for better reception. Easily slide your device in/out of the holder. No more fumbling around for your device. Provides for safer driving when viewing, accessing and operating your device in your vehicle. The holder comes with the AMPS hole pattern for quick attachment to any flat surface or mounting brackets such as vehicle dashboard mounts, floor mounts, pedestal mounts or handlebar mounts.

#### **Features**

- Custom fit to your bare device
- Includes Tilt-Swivel to angle holder 15 degrees any direction
- Rotate between portrait and landscape view

### Compatibility

- Bluebird Pidion HM 40 / HM 45
- Pidion HM 40
- Pidion HM 45