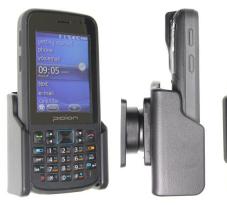

#### **Holder with Tilt-Swivel**

Part #511508

\$54.99

This Holder tilts/angles 15 degrees for optimal viewing. It is a high quality custom made holder with a neat and discreet design. It keeps your device in an upright position for better reception. Easily slide your device in/out of the holder. No more fumbling around for your device. Provides for safer driving when viewing, accessing and operating your device in your vehicle. The holder comes with the AMPS hole pattern for quick attachment to any flat surface or mounting brackets such as vehicle dashboard mounts, floor mounts, pedestal mounts or handlebar mounts.

#### **Features**

- Custom fit to your bare device
- Includes Tilt-Swivel to angle holder 15 degrees any direction
- Rotate between portrait and landscape view

### Compatibility

- Bluebird Pidion HM 40 / HM 45
- Pidion HM 40
- Pidion HM 45