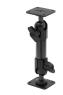

#### **Holder with Tilt-Swivel**

Part #511508

\$54.99

This Holder tilts/angles 15 degrees for optimal viewing. It is a high quality custom made holder with a neat and discreet design. It keeps your device in an upright position for better reception. Easily slide your device in/out of the holder. No more fumbling around for your device. Provides for safer driving when viewing, accessing and operating your device in your vehicle. The holder comes with the AMPS hole pattern for quick attachment to any flat surface or mounting brackets such as vehicle dashboard mounts, floor mounts, pedestal mounts or handlebar mounts.

#### **Features**

- Custom fit to your bare device
- Includes Tilt-Swivel to angle holder 15 degrees any direction
- Rotate between portrait and landscape view