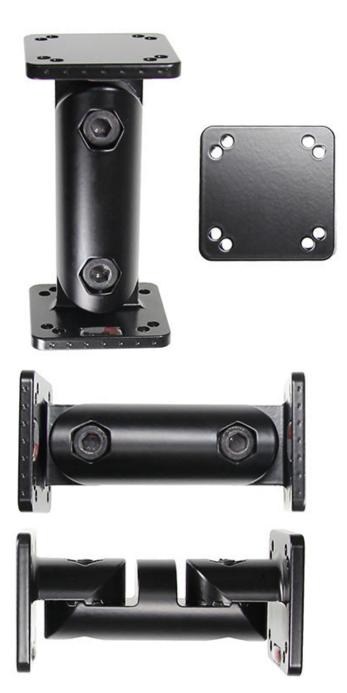

# 4 In. Super-Duty Pedestal Mount

Part #215525

\$129.99

This 4 In. Super-Pedestal Pedestal Mount features a compact profile, maximum strength, and flexibility, allowing it to securely hold one or multiple mobile devices, making it superior to its competition. It has the standardized AMPS hole patterns for easy attachment to most device cradles, holders and flat surfaces.

**Superior Strength** - Crafted from solid-core aluminum with large interlocking teeth, this extra sturdy mount supports up to 500 lbs. of force. The 50x50 mm base plates feature an AMPS hole pattern for mounting to any flat surface.

**Perfect Angles** - Large interlocking teeth with two wing nuts allow joints to be positioned in steps of 24°, up to a maximum of 192° (8 different positions).

**Modular** - Combine this mount with other parts by mixing and matching to create a custom setup that positions your device for optimal viewing and access.

#### **Features**

- Extremely strong construction supports up to 500 lbs of force
- Compact design with a solid aluminum core
- Small interlocking teeth provide maximum device stability
- Round AMPS base plates (4mm screw slots) attach to any flat surface
- Modular design Add or combine parts to build a custom mount

### **Specifications**

- Material: Aluminum
- Total length: 4 In. / 100 mm
- Mounting plate: 50 x 50 mm with dual AMPS holes