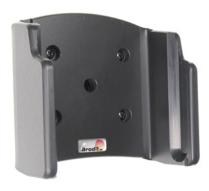

# Non-Charging Cradle for MC40

Part #511497

\$49.99

This Holder tilts/angles 15 degrees for optimal viewing. It is a high quality custom made holder with a neat and discreet design. It keeps your device in an upright position for better reception. Easily slide your device in/out of the holder. No more fumbling around for your device. Provides for safer driving when viewing, accessing and operating your device in your vehicle. The holder comes with the AMPS hole pattern for quick attachment to any flat surface or mounting brackets such as vehicle dashboard mounts, floor mounts, pedestal mounts or handlebar mounts.

#### **Features**

- Custom fit to your bare device
- Includes Tilt-Swivel to angle holder 15 degrees any direction
- Rotate between portrait and landscape view

Standard website promos do not apply to this item.