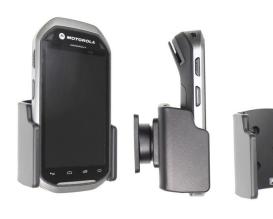

# Non-Charging Cradle for MC40

Part #511497

\$49.99

This Holder tilts/angles 15 degrees for optimal viewing. It is a high quality custom made holder with a neat and discreet design. It keeps your device in an upright position for better reception. Easily slide your device in/out of the holder. No more fumbling around for your device. Provides for safer driving when viewing, accessing and operating your device in your vehicle. The holder comes with the AMPS hole pattern for quick attachment to any flat surface or mounting brackets such as vehicle dashboard mounts, floor mounts, pedestal mounts or handlebar mounts.

#### **Features**

- Custom fit to your bare device
- Includes Tilt-Swivel to angle holder 15 degrees any direction
- Rotate between portrait and landscape view

Standard website promos do not apply to this item.

### Compatibility

- Motorola MC40
- Zebra MC40