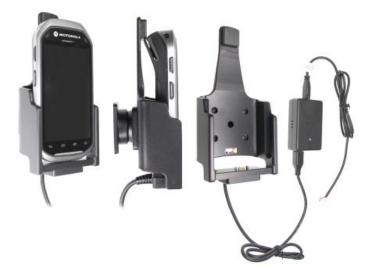

# Charging Cradle with Hard-Wired Power Supply for MC40

Part #513497

# \$139.99

Always keep your battery fully charged with this high quality custom made holder. This charging holder is a cradle style mount custom made for a perfect fit for the MC40 with integrated magnetic stripe reader. It has a dock connector for easy connection of the device to the holder and a power cord for hard-wiring to a permanent power source in the vehicle. The Holder angles 15 degrees for optimal viewing and can swivel 360 degrees. The holder comes with the AMPS hole pattern for quick attachment to any flat surface or mounting brackets such as vehicle dashboard mounts, pedestal mounts or handlebar mounts. Easily slide your device in/out of the holder. No more fumbling around for your device. Provides for safer driving when viewing, accessing and operating your device in your vehicle.

#### **Power Specs:**

- Charging cable permanently attached to holder
- Cord length with black box is 96 inch / 243 cm
- Black power conversion box is 3 inch / 7.6 cm
- Provides 10 Watts (2A) charging power
- Hard-wire to 12 / 24 V vehicle power sources
- Black box converts from 12 / 24 V to 5 V output
- LED illuminated power indicator