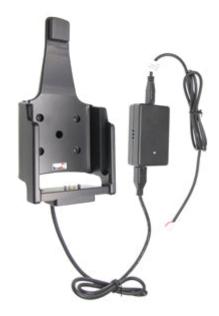

# Charging Cradle with Hard-Wired Power Supply for MC40

Part #513497

# \$139.99

Always keep your battery fully charged with this high quality custom made holder. This charging holder is a cradle style mount custom made for a perfect fit for the MC40 with integrated magnetic stripe reader. It has a dock connector for easy connection of the device to the holder and a power cord for hard-wiring to a permanent power source in the vehicle. The Holder angles 15 degrees for optimal viewing and can swivel 360 degrees. The holder comes with the AMPS hole pattern for quick attachment to any flat surface or mounting brackets such as vehicle dashboard mounts, pedestal mounts or handlebar mounts. Easily slide your device in/out of the holder. No more fumbling around for your device. Provides for safer driving when viewing, accessing and operating your device in your vehicle.

#### **Power Specs:**

- Charging cable permanently attached to holder
- Cord length with black box is 96 inch / 243 cm
- Black power conversion box is 3 inch / 7.6 cm
- Provides 10 Watts (2A) charging power
- Hard-wire to 12 / 24 V vehicle power sources
- Black box converts from 12 / 24 V to 5 V output
- LED illuminated power indicator