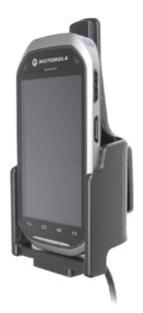

# Charging Cradle with Hard-Wired Power Supply for MC40

Part #513497

# \$139.99

Always keep your battery fully charged with this high quality custom made holder. This charging holder is a cradle style mount custom made for a perfect fit for the MC40 with integrated magnetic stripe reader. It has a dock connector for easy connection of the device to the holder and a power cord for hard-wiring to a permanent power source in the vehicle. The Holder angles 15 degrees for optimal viewing and can swivel 360 degrees. The holder comes with the AMPS hole pattern for quick attachment to any flat surface or mounting brackets such as vehicle dashboard mounts, pedestal mounts or handlebar mounts. Easily slide your device in/out of the holder. No more fumbling around for your device. Provides for safer driving when viewing, accessing and operating your device in your vehicle.

#### **Features**

- Custom fit to your bare device
- Includes Tilt-Swivel to angle holder 15 degrees any direction
- Rotate between portrait and landscape view

Standard website promos do not apply to this item.