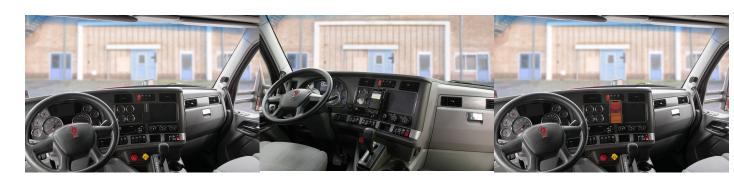

#### **Center Dash Mount**

Part #854926

\$39.99

This ProClip Center Dash Mount is a custom made vehicle specific mount. The ProClip Center Mount is a very sturdy mounting bracket that clips tightly into the seams of the dashboard. No drilling holes or dismantling of the dashboard is required, simply clip on in seconds.

#### **Features**

- Provides the perfect mounting platform
- · Clips into the seams of the dashboard
- Easily attach a device holder to the mount
- Secure fit within easy reach from the driver's seat
- No holes or damage to your dashboard

## **Image Gallery**