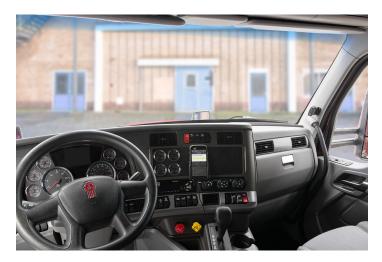

#### **Center Dash Mount**

Part #854926

\$39.99

This ProClip Center Dash Mount is a custom made vehicle specific mount. The ProClip Center Mount is a very sturdy mounting bracket that clips tightly into the seams of the dashboard. No drilling holes or dismantling of the dashboard is required, simply clip on in seconds.

#### **Features**

- Provides the perfect mounting platform
- · Clips into the seams of the dashboard
- Easily attach a device holder to the mount
- Secure fit within easy reach from the driver's seat
- No holes or damage to your dashboard