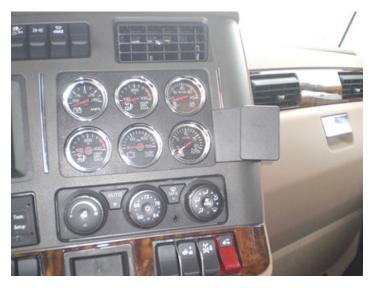

Angled Dash Mount

Part #854927

This ProClip Center Dash Mount is a custom made vehicle specific mount. The ProClip Center Mount is a very sturdy mounting bracket that clips tightly into the seams of the dashboard. No drilling holes or dismantling of the dashboard is required, simply clip on in seconds.

#### **Features**

- Provides the perfect mounting platform
- · Clips into the seams of the dashboard
- · Easily attach a device holder to the mount
- Secure fit within easy reach from the driver's seat
- No holes or damage to your dashboard