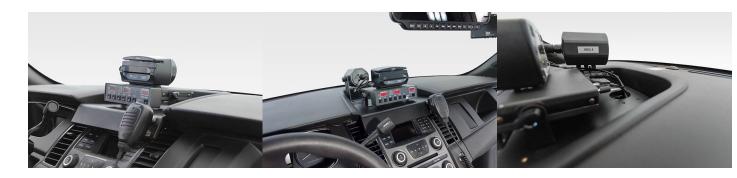

ar specific mount. The ProClip Police Equipment Mounting Plate is a very sturdy mounting platform that attaches firmly onto the top center of the dashboard using the existing screw hole. It provides the perfect mounting platform for attaching your specialized police equipment. Use the predetermined threaded holes or you can create your own holes for mounting your equipment. No drilling holes or dismantling of the dashboard is required, simply attaches in seconds.

#### **Features**

- Provides the perfect mounting platform for police equipment
- 20 (4MM) threaded holes for attaching components
- Grommet hole for passing wires through

### Compatibility

- Ford Police Interceptor Sedan 2013-2019
- Ford Taurus Police Interceptor 2013-2019

### **Specifications**

base

## **Image Gallery**



### **Mounting Options**







**Custom Vehicle Mounts** 



Forklift Mounts