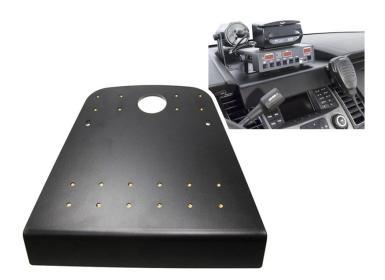

# Police and Public Service Mounting Plate

Part #246487

\$109.99

This ProClip Police Equipment Mounting Plate is a custom made car specific mount. The ProClip Police Equipment Mounting Plate is a very sturdy mounting platform that attaches firmly onto the top center of the dashboard using the existing screw hole. It provides the perfect mounting platform for attaching your specialized police equipment. Use the predetermined threaded holes or you can create your own holes for mounting your equipment. No drilling holes or dismantling of the dashboard is required, simply attaches in seconds.

#### **Features**

- Provides the perfect mounting platform for police equipment
- 20 (4MM) threaded holes for attaching components
- Grommet hole for passing wires through