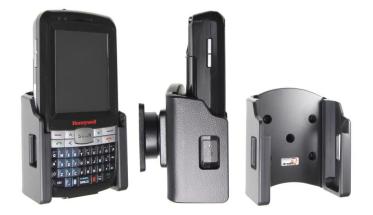

# Holder with Tilt-Swivel

Part #511534

\$69.99

This Holder tilts/angles 15 degrees for optimal viewing. It is a high quality custom made holder with a neat and discreet design. It keeps your device in an upright position for better reception. Easily slide your device in/out of the holder. No more fumbling around for your device. Provides for safer driving when viewing, accessing and operating your device in your vehicle. The holder comes with the AMPS hole pattern for quick attachment to any flat surface or mounting brackets such as vehicle dashboard mounts, floor mounts, pedestal mounts or handlebar mounts.

#### **Features**

- Custom fit to your bare device
- Includes Tilt-Swivel to angle holder 15 degrees
  any direction
- Rotate between portrait and landscape view