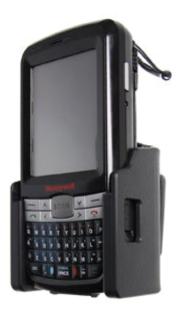

# Holder with Tilt-Swivel

Part #511534

\$69.99

This Holder tilts/angles 15 degrees for optimal viewing. It is a high quality custom made holder with a neat and discreet design. It keeps your device in an upright position for better reception. Easily slide your device in/out of the holder. No more fumbling around for your device. Provides for safer driving when viewing, accessing and operating your device in your vehicle. The holder comes with the AMPS hole pattern for quick attachment to any flat surface or mounting brackets such as vehicle dashboard mounts, floor mounts, pedestal mounts or handlebar mounts.

#### Compatibility

• Honeywell Dolphin 60S