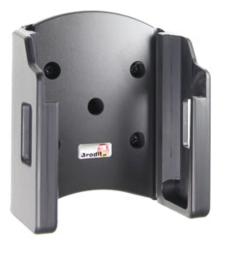

# Holder with Tilt-Swivel

Part #511534

\$69.99

This Holder tilts/angles 15 degrees for optimal viewing. It is a high quality custom made holder with a neat and discreet design. It keeps your device in an upright position for better reception. Easily slide your device in/out of the holder. No more fumbling around for your device. Provides for safer driving when viewing, accessing and operating your device in your vehicle. The holder comes with the AMPS hole pattern for quick attachment to any flat surface or mounting brackets such as vehicle dashboard mounts, floor mounts, pedestal mounts or handlebar mounts.

#### **Features**

- Custom fit to your bare device
- Includes Tilt-Swivel to angle holder 15 degrees
  any direction
- Rotate between portrait and landscape view