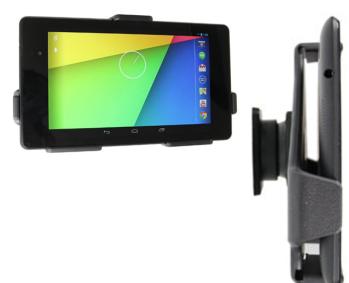

This Holder is made to fit the tablet without a case. It is a high quality custom made holder with a neat and discreet design. Easily snap your device in and out of the holder. No more fumbling around for your device in the cup holder or passenger seat. Provides for safer driving when viewing, accessing and operating your device in the vehicle.

## **Features**

- Custom fit to your bare device
- Includes Tilt-Swivel to angle holder 15 degrees any direction
- Rotate between portrait and landscape view