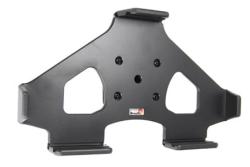

This Holder is made to fit the tablet without a case. It is a high quality custom made holder with a neat and discreet design. Easily snap your device in and out of the holder. No more fumbling around for your device in the cup holder or passenger seat. Provides for safer driving when viewing, accessing and operating your device in the vehicle.

## **Features**

- Custom fit to your bare device
- Includes Tilt-Swivel to angle holder 15 degrees any direction
- Rotate between portrait and landscape view