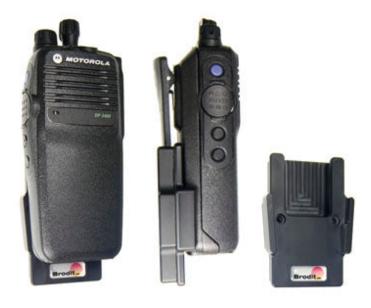

## **Standard Holder**

Part #510150

This high quality holder is a cradle style mount custom made for a perfect fit with your radio. It keeps your radio in an upright position for better viewing and reception. Easily slide your radio in/out of the holder. No more fumbling around for your device.

## **Features**

- Custom fit to your bare device
- Works with all ProClip custom vehicle mounts
- Keeps the radio upright for better reception

## Compatibility

- Motorola DP 4xxx Series
- Motorola DP2000 Series
- Motorola DP3400/3401
- Motorola MOTOTRBO DP3400/3401
- Motorola XPR 6xxx Series