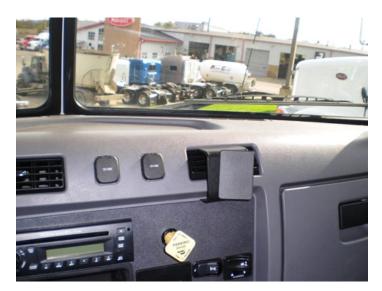

# **Angled Dash Mount**

Part #854972

\$44.99

This ProClip Center Dash Mount is a custom made vehicle specific mount. The ProClip Center Mount is a very sturdy mounting bracket that clips tightly into the seams of the dashboard. No drilling holes or dismantling of the dashboard is required, simply clip on in seconds.

#### Device Holder NOT included, sold separately.

**Notice:** Consider how the device, or horizontal position, will fit the location and could interfere with other vehicle functions.

### Compatibility

- Peterbilt Model 325 2013-2025
- Peterbilt Model 330 2013-2025
- Peterbilt Model 337 2011-2025
- Peterbilt Model 348 2011-2025
- Peterbilt Model 382 2013-2025