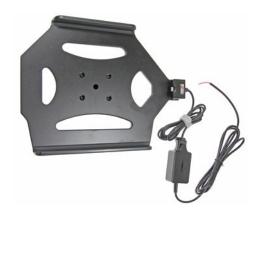

#### **Power Specs:**

- Charging cable permanently attached to holder
- Cord length with black box is 96 inch / 243 cm
- Black power conversion box is 3 inch / 7.6 cm
- Provides 10 Watts (2A) charging power
- Hard-wire to 12 / 24 V vehicle power sources
- Black box converts from 12 / 24 V to 5 V output
- LED illuminated power indicator