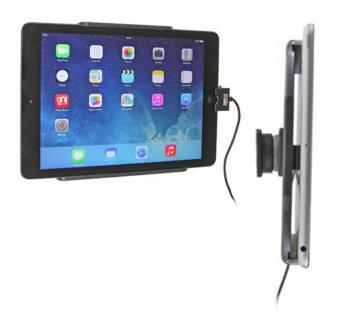

# Charging Holder for Hard-Wired Installation

Part #527577

\$179.99

Always keep your battery fully charged with this high quality custom made holder. This Holder is made to fit the tablet without a case. It is high quality custom with a neat and discreet design. Easily snap your device in and out of the holder. No more fumbling around for your device in the cup holder or passenger seat. Provides for safer driving when viewing, accessing and operating your device in the vehicle.

#### **Features**

- Custom fit to your bare device
- Includes Tilt-Swivel to angle holder 15 degrees any direction
- Rotate between portrait and landscape view