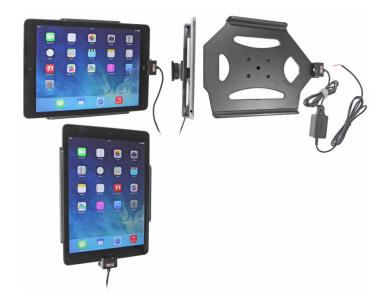

# Charging Holder for Hard-Wired Installation

Part #527577

\$179.99

Always keep your battery fully charged with this high quality custom made holder. This Holder is made to fit the tablet without a case. It is high quality custom with a neat and discreet design. Easily snap your device in and out of the holder. No more fumbling around for your device in the cup holder or passenger seat. Provides for safer driving when viewing, accessing and operating your device in the vehicle.

#### **Features**

- Custom fit to your bare device
- Includes Tilt-Swivel to angle holder 15 degrees any direction
- Rotate between portrait and landscape view

#### **Power Specs:**

- Charging cable permanently attached to holder
- Cord length with black box is 96 inch / 243 cm
- Black power conversion box is 3 inch / 7.6 cm
- Provides 10 Watts (2A) charging power
- Hard-wire to 12 / 24 V vehicle power sources
- Black box converts from 12 / 24 V to 5 V output
- LED illuminated power indicator