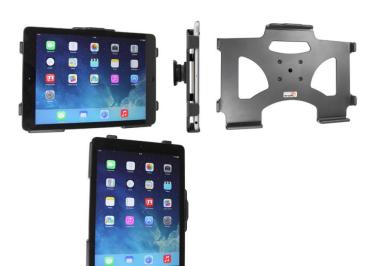

### Standard iPad Holder

Part #511577

\$64.99

This Holder is made to fit the tablet without a case. It is a high quality custom made holder with a neat and discreet design. Easily snap your device in and out of the holder. No more fumbling around for your device in the cup holder or passenger seat. Provides for safer driving when viewing, accessing and operating your device in the vehicle.

#### **Features**

- Custom fit to your bare device
- Includes Tilt-Swivel to angle holder 15 degrees any direction
- Rotate between portrait and landscape view

### **Compatibility**

- Apple iPad 9.7 (5th Gen 2017)
- Apple iPad 9.7 (6th Gen 2018)
- Apple iPad Air