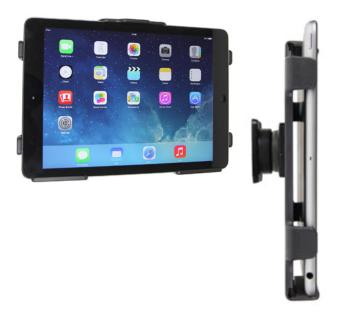

### Standard iPad Holder

Part #511577

\$64.99

This Holder is made to fit the tablet without a case. It is a high quality custom made holder with a neat and discreet design. Easily snap your device in and out of the holder. No more fumbling around for your device in the cup holder or passenger seat. Provides for safer driving when viewing, accessing and operating your device in the vehicle.

#### **Features**

- Custom fit to your bare device
- Includes Tilt-Swivel to angle holder 15 degrees any direction
- Rotate between portrait and landscape view

### **Compatibility**

- Apple iPad 9.7 (5th Gen 2017)
- Apple iPad 9.7 (6th Gen 2018)
- Apple iPad Air