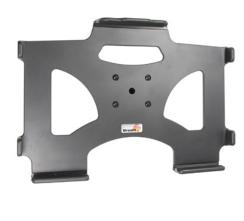

### Standard iPad Holder

Part #511577

\$64.99

This Holder is made to fit the tablet without a case. It is a high quality custom made holder with a neat and discreet design. Easily snap your device in and out of the holder. No more fumbling around for your device in the cup holder or passenger seat. Provides for safer driving when viewing, accessing and operating your device in the vehicle.

#### **Features**

- Custom fit to your bare device
- Includes Tilt-Swivel to angle holder 15 degrees any direction
- Rotate between portrait and landscape view