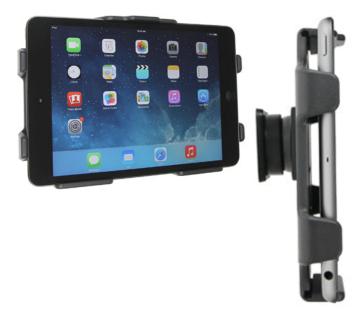

This Holder is made to fit the tablet without a case. It is a high quality custom made holder with a neat and discreet design. Easily snap your device in and out of the holder. No more fumbling around for your device in the cup holder or passenger seat. Provides for safer driving when viewing, accessing and operating your device in the vehicle.

## **Features**

- Custom fit to your bare device
- Includes Tilt-Swivel to angle holder 15 degrees any direction
- Rotate between portrait and landscape view