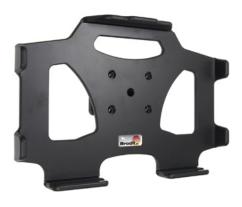

This Holder is made to fit the tablet without a case. It is a high quality custom made holder with a neat and discreet design. Easily snap your device in and out of the holder. No more fumbling around for your device in the cup holder or passenger seat. Provides for safer driving when viewing, accessing and operating your device in the vehicle.

## **Features**

- Custom fit to your bare device
- Includes Tilt-Swivel to angle holder 15 degrees any direction
- Rotate between portrait and landscape view