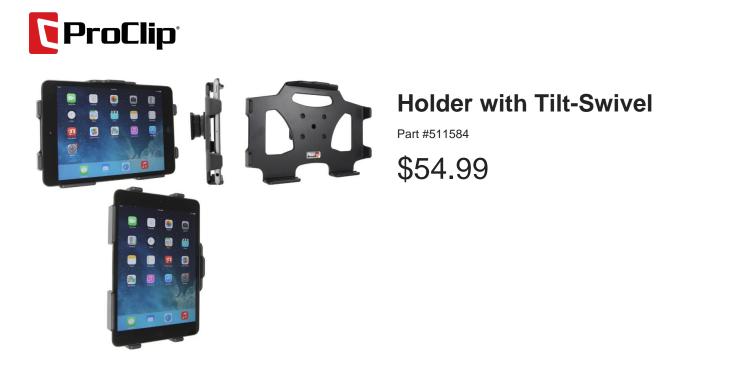

This Holder is made to fit the tablet without a case. It is a high quality custom made holder with a neat and discreet design. Easily snap your device in and out of the holder. No more fumbling around for your device in the cup holder or passenger seat. Provides for safer driving when viewing, accessing and operating your device in the vehicle.

## **Features**

- Custom fit to your bare device
- Includes Tilt-Swivel to angle holder 15 degrees any direction
- Rotate between portrait and landscape view

## Compatibility

- Apple iPad mini 1
- Apple iPad mini 2
- Apple iPad mini 3