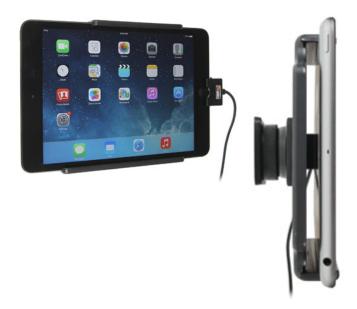

# **Charging Holder with USB Cigarette Lighter Plug**

Part #521584

\$135.99

Always keep your battery fully charged with this high quality custom made holder. This Holder is made to fit the tablet without a case. It is high quality custom with a neat and discreet design. Easily snap your device in and out of the holder. No more fumbling around for your device in the cup holder or passenger seat. Provides for safer driving when viewing, accessing and operating your device in the vehicle.

#### **Features**

- Custom fit to your bare device
- Includes Tilt-Swivel to angle holder 15 degrees any direction
- Rotate between portrait and landscape view

#### **Power Specs:**

- USB cable with 12 V power plug included
- USB cable permanently attached to holder
- Cord length is 39 inch / 99 cm
- Works in any 12 V vehicle power outlet
- Provides up to 10 Watts (2.1A) charging power
- Power plug converts from 12 V to 5 V output
- LED illuminated power indicator