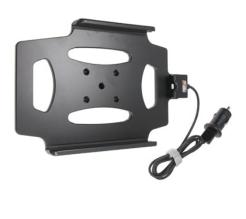

# **Charging Holder with USB Cigarette Lighter Plug**

Part #521584

\$135.99

Always keep your battery fully charged with this high quality custom made holder. This Holder is made to fit the tablet without a case. It is high quality custom with a neat and discreet design. Easily snap your device in and out of the holder. No more fumbling around for your device in the cup holder or passenger seat. Provides for safer driving when viewing, accessing and operating your device in the vehicle.

#### **Power Specs:**

- USB cable with 12 V power plug included
- USB cable permanently attached to holder
- Cord length is 39 inch / 99 cm
- Works in any 12 V vehicle power outlet
- Provides up to 10 Watts (2.1A) charging power
- Power plug converts from 12 V to 5 V output
- LED illuminated power indicator