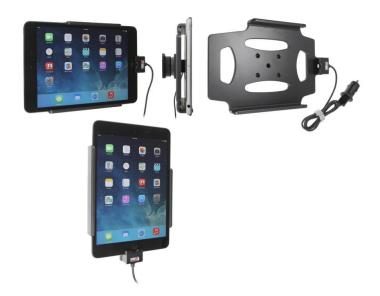

# **Charging Holder with USB Cigarette Lighter Plug**

Part #521584

\$135.99

Always keep your battery fully charged with this high quality custom made holder. This Holder is made to fit the tablet without a case. It is high quality custom with a neat and discreet design. Easily snap your device in and out of the holder. No more fumbling around for your device in the cup holder or passenger seat. Provides for safer driving when viewing, accessing and operating your device in the vehicle.

#### **Features**

- Custom fit to your bare device
- Includes Tilt-Swivel to angle holder 15 degrees any direction
- Rotate between portrait and landscape view

#### **Power Specs:**

- USB cable with 12 V power plug included
- USB cable permanently attached to holder
- Cord length is 39 inch / 99 cm
- Works in any 12 V vehicle power outlet
- Provides up to 10 Watts (2.1A) charging power
- Power plug converts from 12 V to 5 V output
- LED illuminated power indicator