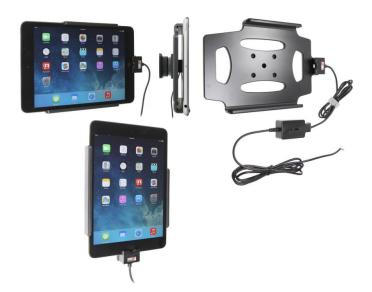

## Charging Holder with Tilt-Swivel and Straight Power Cord for Fixed Installation

Part #527584

\$159.99

Always keep your battery fully charged with this high quality custom made holder. This Holder is made to fit the tablet without a case. It is high quality custom with a neat and discreet design. Easily snap your device in and out of the holder. No more fumbling around for your device in the cup holder or passenger seat. Provides for safer driving when viewing, accessing and operating your device in the vehicle.

#### **Features**

- Custom fit to your bare device
- Includes Tilt-Swivel to angle holder 15 degrees any direction
- Rotate between portrait and landscape view

### Compatibility

- Apple iPad mini 2
- Apple iPad mini 3

#### **Power Specs:**

- Charging cable permanently attached to holder
- Cord length with black box is 96 inch / 243 cm
- Black power conversion box is 3 inch / 7.6 cm
- Provides 10 Watts (2A) charging power
- Hard-wire to 12 / 24 V vehicle power sources
- Black box converts from 12 / 24 V to 5 V output
- LED illuminated power indicator