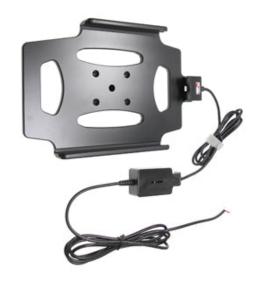

#### **Power Specs:**

- Charging cable permanently attached to holder
- Cord length with black box is 96 inch / 243 cm
- Black power conversion box is 3 inch / 7.6 cm
- Provides 10 Watts (2A) charging power
- Hard-wire to 12 / 24 V vehicle power sources
- Black box converts from 12 / 24 V to 5 V output
- LED illuminated power indicator