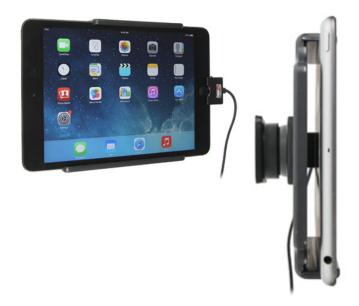

## Charging Holder with Tilt-Swivel and Straight Power Cord for Fixed Installation

Part #527584

\$159.99

Always keep your battery fully charged with this high quality custom made holder. This Holder is made to fit the tablet without a case. It is high quality custom with a neat and discreet design. Easily snap your device in and out of the holder. No more fumbling around for your device in the cup holder or passenger seat. Provides for safer driving when viewing, accessing and operating your device in the vehicle.

#### **Features**

- Custom fit to your bare device
- Includes Tilt-Swivel to angle holder 15 degrees any direction
- Rotate between portrait and landscape view

#### **Power Specs:**

- Charging cable permanently attached to holder
- Cord length with black box is 96 inch / 243 cm
- Black power conversion box is 3 inch / 7.6 cm
- Provides 10 Watts (2A) charging power
- Hard-wire to 12 / 24 V vehicle power sources
- Black box converts from 12 / 24 V to 5 V output
- LED illuminated power indicator