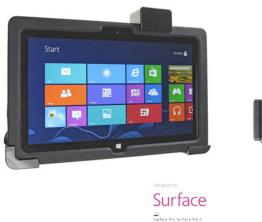

# **Spring Lock Holder for Incipio Capture Case**

Part #541587

\$89.99

This Cradle is made to fit the tablet with Incipio Capture. It is a high quality custom made cradle with a neat and discreet design. Easily snap your device in and out of the cradle. No more fumbling around for your device in the cup cradle or passenger seat. Provides for safer driving when viewing, accessing and operating your device in the vehicle.

#### **Features**

- Spring lock for quick release of tablet
- Custom fit to tablet in an Incipio Capture case
- Includes Tilt-Swivel to angle cradle 15 degrees any direction

### Compatibility

- Microsoft Surface Pro
- o Microsoft Surface Pro 2