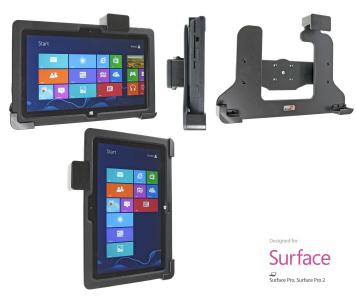

# **Spring Lock Holder for Incipio Capture Case**

Part #541587

\$89.99

This Cradle is made to fit the tablet with Incipio Capture. It is a high quality custom made cradle with a neat and discreet design. Easily snap your device in and out of the cradle. No more fumbling around for your device in the cup cradle or passenger seat. Provides for safer driving when viewing, accessing and operating your device in the vehicle.

#### **Features**

- Spring lock for quick release of tablet
- Custom fit to tablet in an Incipio Capture case
- Includes Tilt-Swivel to angle cradle 15 degrees any direction

### Compatibility

- Microsoft Surface Pro
- o Microsoft Surface Pro 2