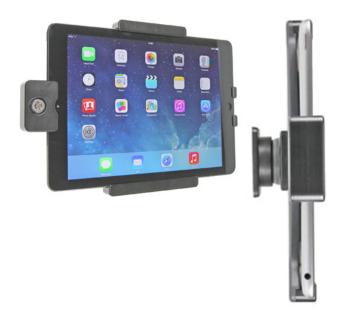

# iPad Key Lock Holder

Part #539577

\$49.99

This Holder is made to fit the tablet without a case. It is a high quality custom made holder with a neat and discreet design. Easily snap your device in and out of the holder. No more fumbling around for your device in the cup holder or passenger seat. Provides for safer driving when viewing, accessing and operating your device in the vehicle.

#### **Features**

- Key lock for security of tablet
- Custom fit to tablet
- Includes Tilt-Swivel to angle holder 15 degrees any direction
- Rotate between portrait and landscape view