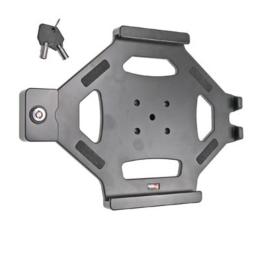

# iPad Key Lock Holder

Part #539577

\$49.99

This Holder is made to fit the tablet without a case. It is a high quality custom made holder with a neat and discreet design. Easily snap your device in and out of the holder. No more fumbling around for your device in the cup holder or passenger seat. Provides for safer driving when viewing, accessing and operating your device in the vehicle.

#### **Features**

- Key lock for security of tablet
- Custom fit to tablet
- Includes Tilt-Swivel to angle holder 15 degrees any direction
- Rotate between portrait and landscape view