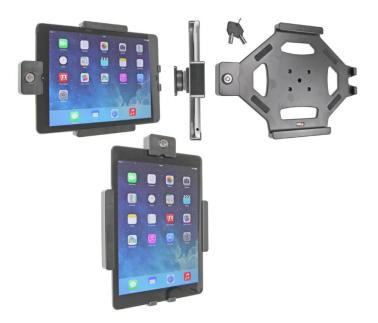

# iPad Key Lock Holder

Part #539577

\$49.99

This Holder is made to fit the tablet without a case. It is a high quality custom made holder with a neat and discreet design. Easily snap your device in and out of the holder. No more fumbling around for your device in the cup holder or passenger seat. Provides for safer driving when viewing, accessing and operating your device in the vehicle.

#### **Features**

- Key lock for security of tablet
- Custom fit to tablet
- Includes Tilt-Swivel to angle holder 15 degrees any direction
- Rotate between portrait and landscape view

### Compatibility

- Apple iPad 9.7 (5th Gen 2017)
- Apple iPad 9.7 (6th Gen 2018)
- Apple iPad Air
- Apple iPad Air 2
- Apple iPad Pro 9.7 (2016)