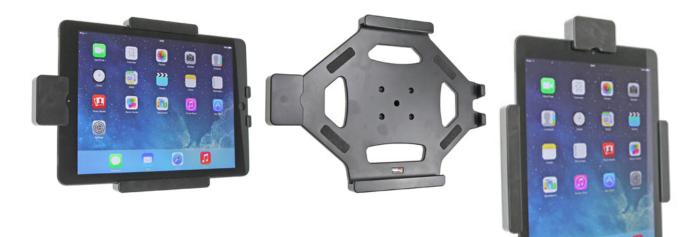

This Holder is made to fit the tablet without a case. It is a high quality custom made holder with a neat and discreet design. Easily snap your device in and out of the holder. No more fumbling around for your device in the cup holder or passenger seat. Provides for safer driving when viewing, accessing and operating your device in the vehicle.

## **Features**

- Spring lock for quick release of tablet
- Custom fit to tablet
- Includes Tilt-Swivel to angle holder 15 degrees any direction
- Rotate between portrait and landscape view

## Compatibility

- Apple iPad 9.7 (5th Gen 2017)
- Apple iPad 9.7 (6th Gen 2018)
- Apple iPad Air
- Apple iPad Air 2
- Apple iPad Pro 9.7 (2016)

## **Image Gallery**



## **Mounting Options**



Pedestal Mounts



**Custom Vehicle Mounts** 



Forklift Mounts