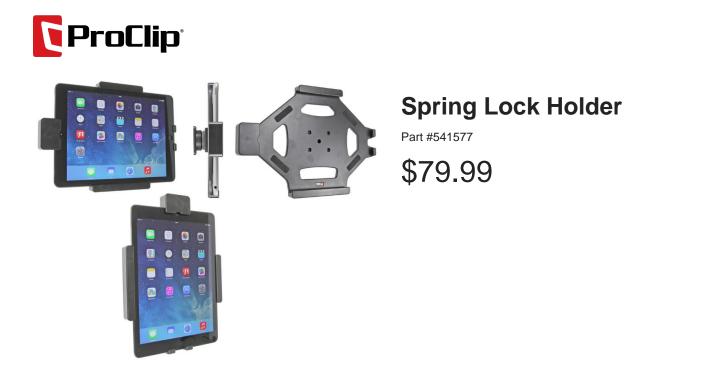

This Holder is made to fit the tablet without a case. It is a high quality custom made holder with a neat and discreet design. Easily snap your device in and out of the holder. No more fumbling around for your device in the cup holder or passenger seat. Provides for safer driving when viewing, accessing and operating your device in the vehicle.

## **Features**

- Spring lock for quick release of tablet
- Custom fit to tablet
- Includes Tilt-Swivel to angle holder 15 degrees any direction
- Rotate between portrait and landscape view

## Compatibility

- Apple iPad 9.7 (5th Gen 2017)
- Apple iPad 9.7 (6th Gen 2018)
- Apple iPad Air
- Apple iPad Air 2
- Apple iPad Pro 9.7 (2016)