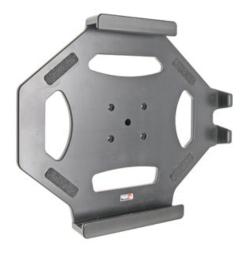

This Holder is made to fit the tablet with OtterBox Defender. It is a high quality custom made holder with a neat and discreet design. Easily snap your device in and out of the holder. No more fumbling around for your device in the cup holder or passenger seat. Provides for safer driving when viewing, accessing and operating your device in the vehicle.

## **Features**

- Custom fit to your device with OtterBox Defender
- Includes Tilt-Swivel to angle holder 15 degrees
  any direction
- Rotate between portrait and landscape view