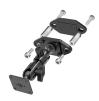

## **Features**

- Custom fit to your device with OtterBox Defender
- Includes Tilt-Swivel to angle holder 15 degrees
  any direction
- Rotate between portrait and landscape view