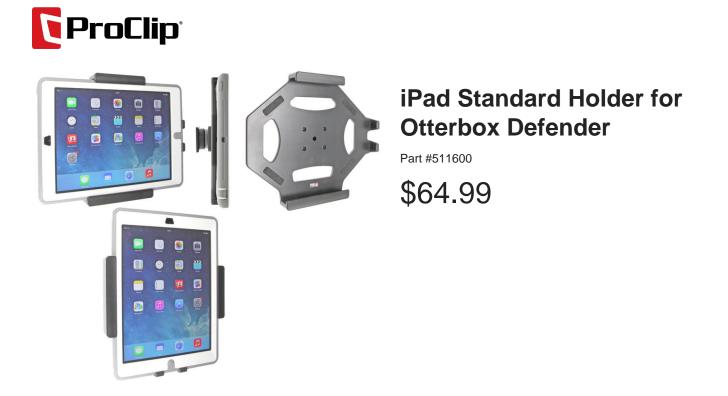

This Holder is made to fit the tablet with OtterBox Defender. It is a high quality custom made holder with a neat and discreet design. Easily snap your device in and out of the holder. No more fumbling around for your device in the cup holder or passenger seat. Provides for safer driving when viewing, accessing and operating your device in the vehicle.

## **Features**

- Custom fit to your device with OtterBox Defender
- Includes Tilt-Swivel to angle holder 15 degrees
  any direction
- Rotate between portrait and landscape view

## Compatibility

- Apple iPad 9.7 (5th Gen 2017)
- Apple iPad 9.7 (6th Gen 2018)
- Apple iPad Air