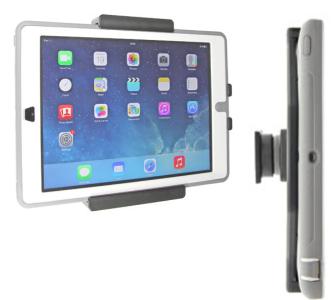

This Holder is made to fit the tablet with OtterBox Defender. It is a high quality custom made holder with a neat and discreet design. Easily snap your device in and out of the holder. No more fumbling around for your device in the cup holder or passenger seat. Provides for safer driving when viewing, accessing and operating your device in the vehicle.

## **Features**

- Custom fit to your device with OtterBox Defender
- Includes Tilt-Swivel to angle holder 15 degrees
  any direction
- Rotate between portrait and landscape view