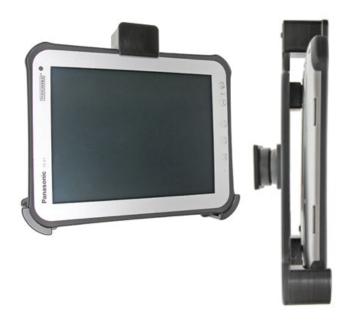

## **Spring Lock Standard Holder**

Part #541609

\$99.99

This Cradle is made to fit the tablet without a case. It is a high quality custom made cradle with a neat and discreet design. Easily snap your device in and out of the cradle. No more fumbling around for your device in the cup cradle or passenger seat. Provides for safer driving when viewing, accessing and operating your device in the vehicle.

#### **Features**

- Spring lock for quick release of tablet
- · Custom fit to tablet
- Includes Tilt-Swivel to angle cradle 15 degrees any direction
- Rotate between portrait and landscape view

### Compatibility

• Panasonic Toughpad FZ-A1