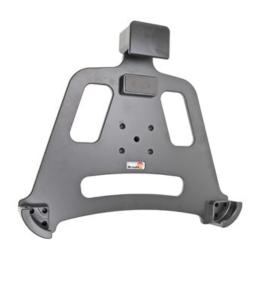

## **Spring Lock Standard Holder**

Part #541609

\$99.99

This Cradle is made to fit the tablet without a case. It is a high quality custom made cradle with a neat and discreet design. Easily snap your device in and out of the cradle. No more fumbling around for your device in the cup cradle or passenger seat. Provides for safer driving when viewing, accessing and operating your device in the vehicle.

#### **Features**

- Spring lock for quick release of tablet
- · Custom fit to tablet
- Includes Tilt-Swivel to angle cradle 15 degrees any direction
- Rotate between portrait and landscape view