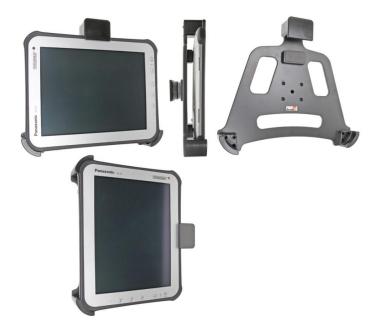

## **Spring Lock Standard Holder**

Part #541609

\$99.99

This Cradle is made to fit the tablet without a case. It is a high quality custom made cradle with a neat and discreet design. Easily snap your device in and out of the cradle. No more fumbling around for your device in the cup cradle or passenger seat. Provides for safer driving when viewing, accessing and operating your device in the vehicle.

#### **Features**

- Spring lock for quick release of tablet
- · Custom fit to tablet
- Includes Tilt-Swivel to angle cradle 15 degrees any direction
- Rotate between portrait and landscape view

### Compatibility

• Panasonic Toughpad FZ-A1