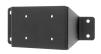

## Police and Public Service Mounting Plate

Part #246515

\$109.99

This ProClip Police Equipment Mounting Plate is a custom made car specific mount. The ProClip Police Equipment Mounting Plate is a very sturdy mounting platform that attaches firmly onto the top center of the dashboard using the existing screw hole. It provides the perfect mounting platform for attaching your specialized police equipment. Use the predetermined threaded holes or you can create your own holes for mounting your equipment. No drilling holes or dismantling of the dashboard is required, simply attaches in seconds.

#### **Features**

- Provides the perfect mounting platform for police equipment
- 20 (4MM) threaded holes for attaching components
- · Grommet hole for passing wires through