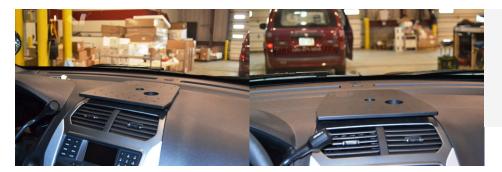

ic mount. The ProClip Police Equipment Mounting Plate is a very sturdy mounting platform that attaches firmly onto the top center of the dashboard using the existing screw hole. It provides the perfect mounting platform for attaching your specialized police equipment. Use the predetermined threaded holes or you can create your own holes for mounting your equipment. No drilling holes or dismantling of the dashboard is required, simply attaches in seconds.

#### **Features**

- Provides the perfect mounting platform for police equipment
- 20 (4MM) threaded holes for attaching components
- · Grommet hole for passing wires through

#### Compatibility

- Ford Explorer Police Interceptor 2012-2019
- Ford Police Interceptor Utility 2012-2019

#### **Specifications**

base

### **Image Gallery**





### **Mounting Options**







**Custom Vehicle Mounts** 



Forklift Mounts