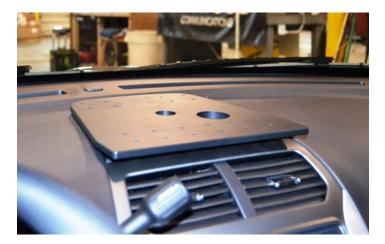

## Police and Public Service Mounting Plate

Part #246515

\$109.99

This ProClip Police Equipment Mounting Plate is a custom made car specific mount. The ProClip Police Equipment Mounting Plate is a very sturdy mounting platform that attaches firmly onto the top center of the dashboard using the existing screw hole. It provides the perfect mounting platform for attaching your specialized police equipment. Use the predetermined threaded holes or you can create your own holes for mounting your equipment. No drilling holes or dismantling of the dashboard is required, simply attaches in seconds.

#### **Features**

- Provides the perfect mounting platform for police equipment
- 20 (4MM) threaded holes for attaching components
- · Grommet hole for passing wires through