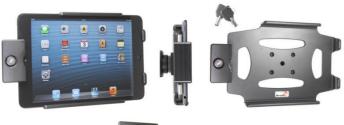

### **Key Lock Standard Holder**

Part #246517

\$109.99

This Holder is made to fit the tablet without a case. It is a high quality custom made holder with a neat and discreet design. Easily snap your device in and out of the holder. No more fumbling around for your device in the cup holder or passenger seat. Provides for safer driving when viewing, accessing and operating your device in the vehicle.

#### **Features**

- Key lock for security of tablet
- Custom fit to tablet
- Includes Tilt-Swivel to angle holder 15 degrees any direction
- Rotate between portrait and landscape view

### Compatibility

• Apple iPad mini 1