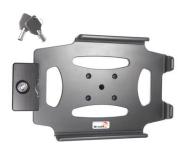

### **Key Lock Standard Holder**

Part #246517

\$109.99

This Holder is made to fit the tablet without a case. It is a high quality custom made holder with a neat and discreet design. Easily snap your device in and out of the holder. No more fumbling around for your device in the cup holder or passenger seat. Provides for safer driving when viewing, accessing and operating your device in the vehicle.

#### **Features**

- Key lock for security of tablet
- Custom fit to tablet
- Includes Tilt-Swivel to angle holder 15 degrees any direction
- Rotate between portrait and landscape view