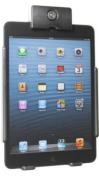

### **Key Lock Standard Holder**

Part #246517

\$109.99

This Holder is made to fit the tablet without a case. It is a high quality custom made holder with a neat and discreet design. Easily snap your device in and out of the holder. No more fumbling around for your device in the cup holder or passenger seat. Provides for safer driving when viewing, accessing and operating your device in the vehicle.

#### **Features**

- Key lock for security of tablet
- Custom fit to tablet
- Includes Tilt-Swivel to angle holder 15 degrees any direction
- Rotate between portrait and landscape view

### Compatibility

• Apple iPad mini 1