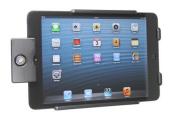

### **Key Lock Standard Holder**

Part #246517

\$109.99

This Holder is made to fit the tablet without a case. It is a high quality custom made holder with a neat and discreet design. Easily snap your device in and out of the holder. No more fumbling around for your device in the cup holder or passenger seat. Provides for safer driving when viewing, accessing and operating your device in the vehicle.

#### **Features**

- Key lock for security of tablet
- Custom fit to tablet
- Includes Tilt-Swivel to angle holder 15 degrees any direction
- Rotate between portrait and landscape view

### Compatibility

• Apple iPad mini 1