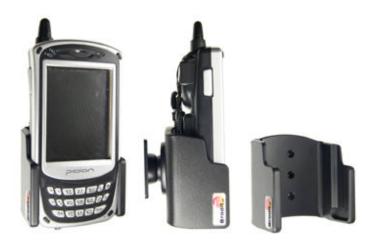

### **Holder with Tilt-Swivel**

Part #511166

\$49.99

This Holder tilts/angles 15 degrees for optimal viewing. It is a high quality custom made holder with a neat and discreet design. It keeps your device in an upright position for better reception. Easily slide your device in/out of the holder. No more fumbling around for your device. Provides for safer driving when viewing, accessing and operating your device in your vehicle.

#### **Features**

- Custom fit to your bare device
- Includes Tilt-Swivel to angle holder 15 degrees any direction
- Rotate between portrait and landscape view